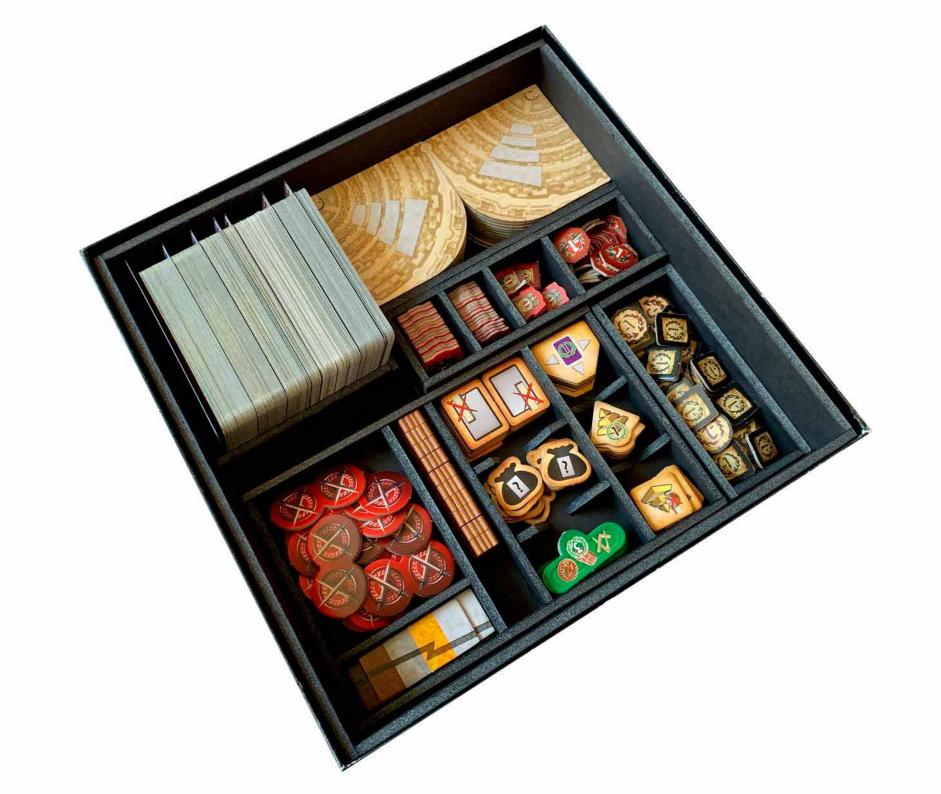

#### Foamcore box insert and trays

All measurements are in millimetres in this format: width x height. Foamcore thickness is 5mm.

#### MAIN INSERT

| TRAY A | ٩ |
|--------|---|
|--------|---|

| BASE                | 155 x 50 |
|---------------------|----------|
| 2 OUTER LONG WALLS  | 155 x 25 |
| 2 OUTER SHORT WALLS | 40 x 25  |
| 3 INNER WALLS       | 40 x 25  |
| HEIGHT INCL BASE    | 30       |

#### TRAY B

| HEIGHT INCL BASE    | 20       |
|---------------------|----------|
| 2 OUTER SHORT WALLS | 42 x 15  |
| 2 OUTER LONG WALLS  | 125 x 15 |
| BASE                | 125 x 52 |

#### TRAY C

| INALO               |          |
|---------------------|----------|
| BASE                | 210 x 12 |
| 2 OUTER LONG WALLS  | 210 x 15 |
| 2 OUTER SHORT WALLS | 119 x 15 |
| 3 INNER LONG WALLS  | 119 x 15 |
| 1 INNER SHORT WALL  | 73 x 15  |
| 6 DIVIDERS          |          |
|                     |          |

HEIGHT INCL BASE 20

TRAY D

BASE 165 x 133 2 LONG WALLS 165 x 15 2 SHORT WALLS 123 x 15

HEIGHT INCL BASE 20