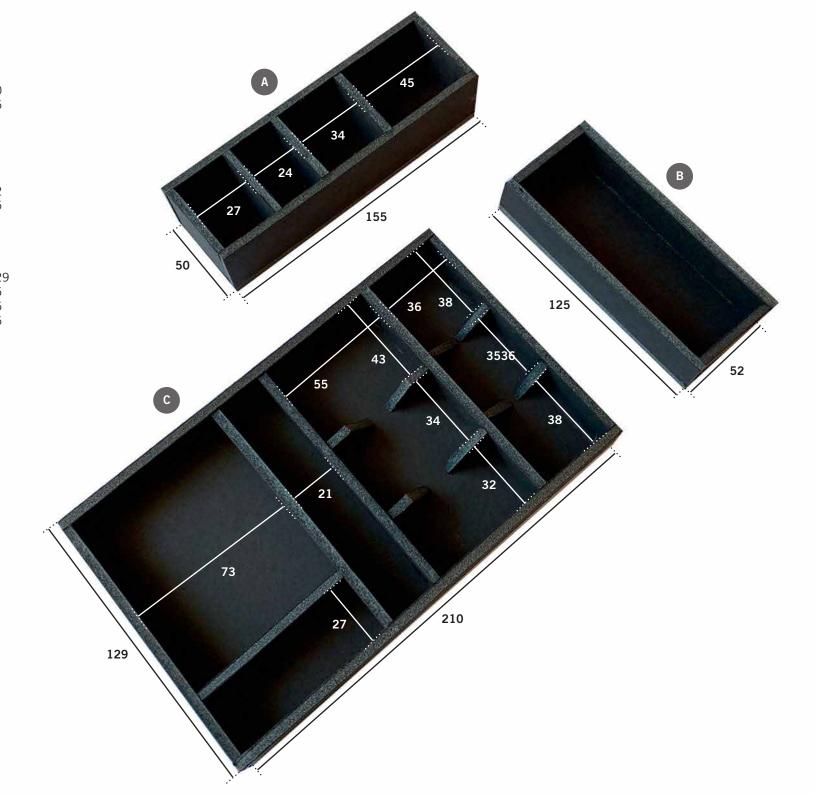

#### MAIN INSERT

| TRAY A | ٩ |
|--------|---|
|--------|---|

| BASE                | 155 x 50 |
|---------------------|----------|
| 2 OUTER LONG WALLS  | 155 x 25 |
| 2 OUTER SHORT WALLS | 40 x 25  |
| 3 INNER WALLS       | 40 x 25  |
| HEIGHT INCL BASE    | 30       |

#### TRAY B

| HEIGHT INCL BASE    | 20       |
|---------------------|----------|
| 2 OUTER SHORT WALLS | 42 x 15  |
| 2 OUTER LONG WALLS  | 125 x 15 |
| BASE                | 125 x 52 |

#### TRAY C

| INALO               |          |
|---------------------|----------|
| BASE                | 210 x 12 |
| 2 OUTER LONG WALLS  | 210 x 15 |
| 2 OUTER SHORT WALLS | 119 x 15 |
| 3 INNER LONG WALLS  | 119 x 15 |
| 1 INNER SHORT WALL  | 73 x 15  |
| 6 DIVIDERS          |          |
|                     |          |