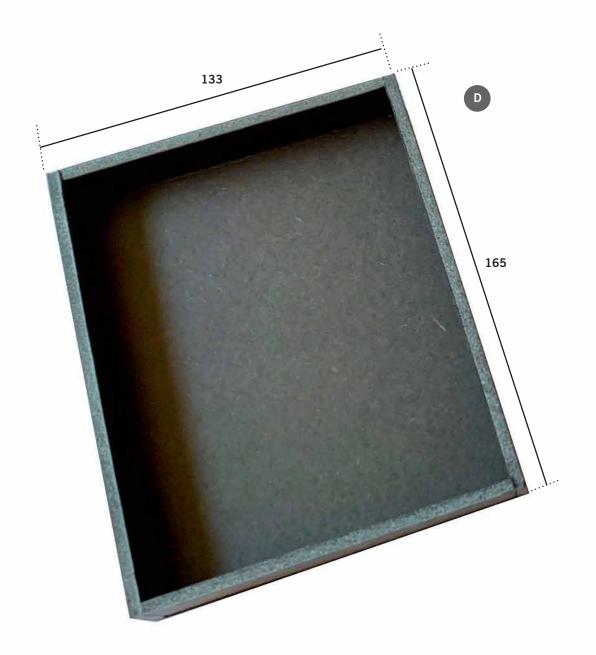

HEIGHT INCL BASE 20

TRAY D

BASE 165 x 133 2 LONG WALLS 165 x 15 2 SHORT WALLS 123 x 15

HEIGHT INCL BASE 20