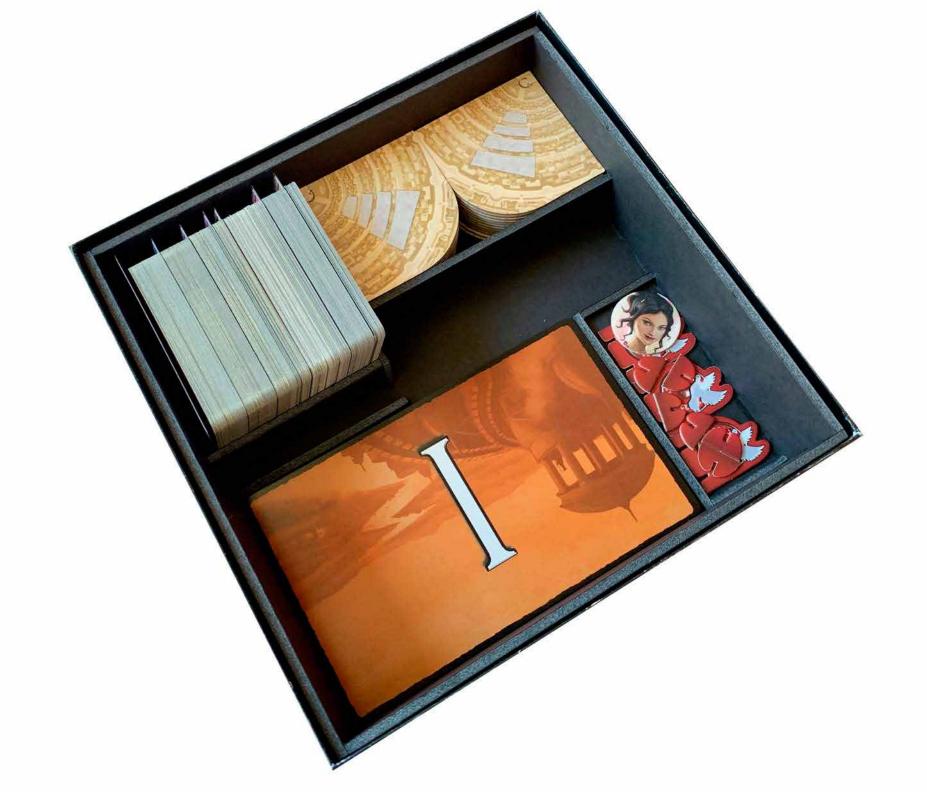

#### Foamcore box insert and trays

All measurements are in millimetres in this format: width x height. Foamcore thickness is 5mm.

#### MAIN INSERT

| TRAY A | ٩ |
|--------|---|
|--------|---|

| BASE                | 155 x 50 |
|---------------------|----------|
| 2 OUTER LONG WALLS  | 155 x 25 |
| 2 OUTER SHORT WALLS | 40 x 25  |
| 3 INNER WALLS       | 40 x 25  |
| HEIGHT INCL BASE    | 30       |

#### TRAY B

| HEIGHT INCL BASE    | 20       |
|---------------------|----------|
| 2 OUTER SHORT WALLS | 42 x 15  |
| 2 OUTER LONG WALLS  | 125 x 15 |
| BASE                | 125 x 52 |

#### TRAY C

| INALO               |          |
|---------------------|----------|
| BASE                | 210 x 12 |
| 2 OUTER LONG WALLS  | 210 x 15 |
| 2 OUTER SHORT WALLS | 119 x 15 |
| 3 INNER LONG WALLS  | 119 x 15 |
| 1 INNER SHORT WALL  | 73 x 15  |
| 6 DIVIDERS          |          |
|                     |          |

HEIGHT INCL BASE 20

TRAY D

BASE 165 x 133 2 LONG WALLS 165 x 15 2 SHORT WALLS 123 x 15

HEIGHT INCL BASE 20