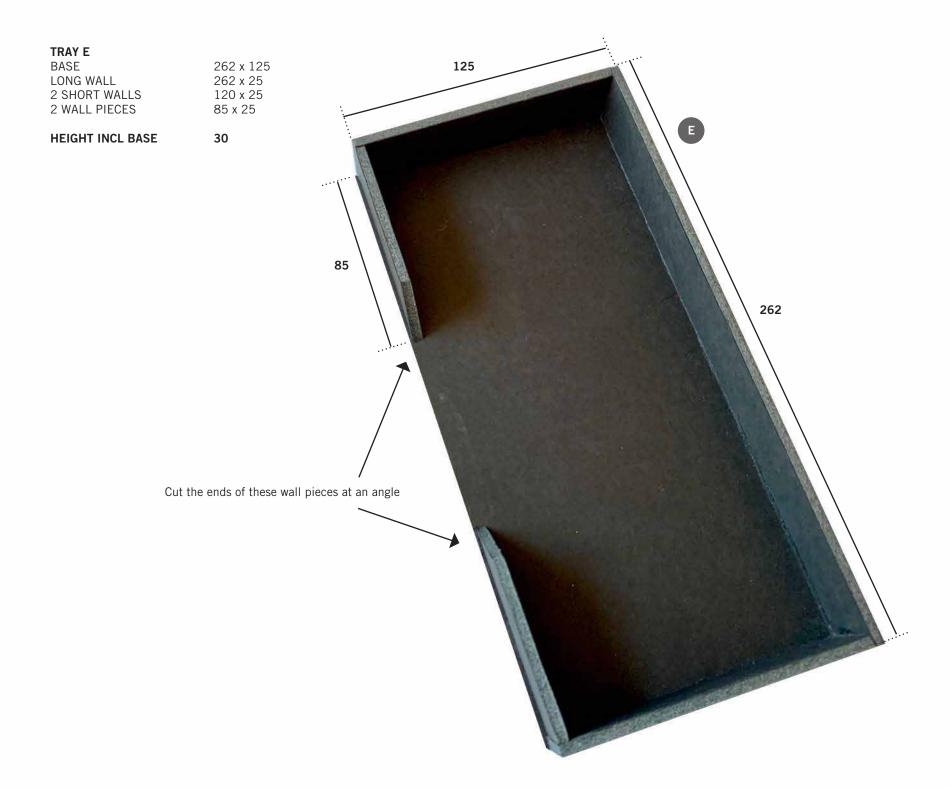

#### Foamcore box insert and trays

All measurements are in millimetres in this format: width x height. Foamcore thickness is 5mm.