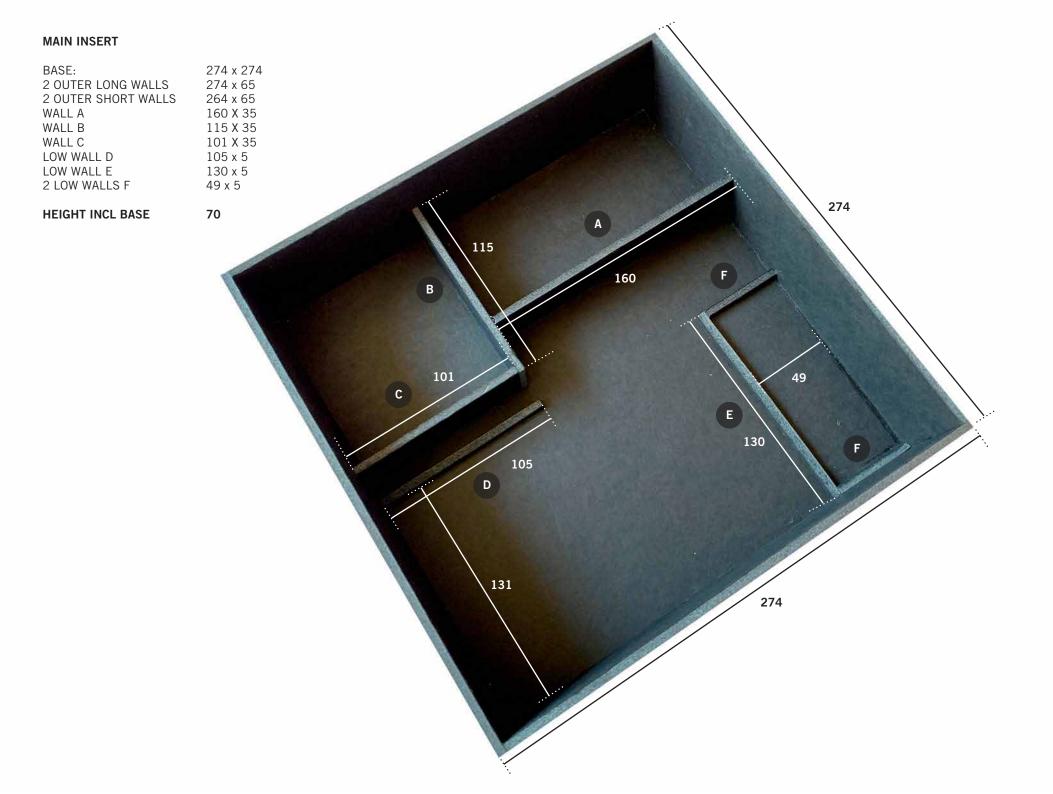

#### Foamcore box insert and trays

All measurements are in millimetres in this format: width x height. Foamcore thickness is 5mm.