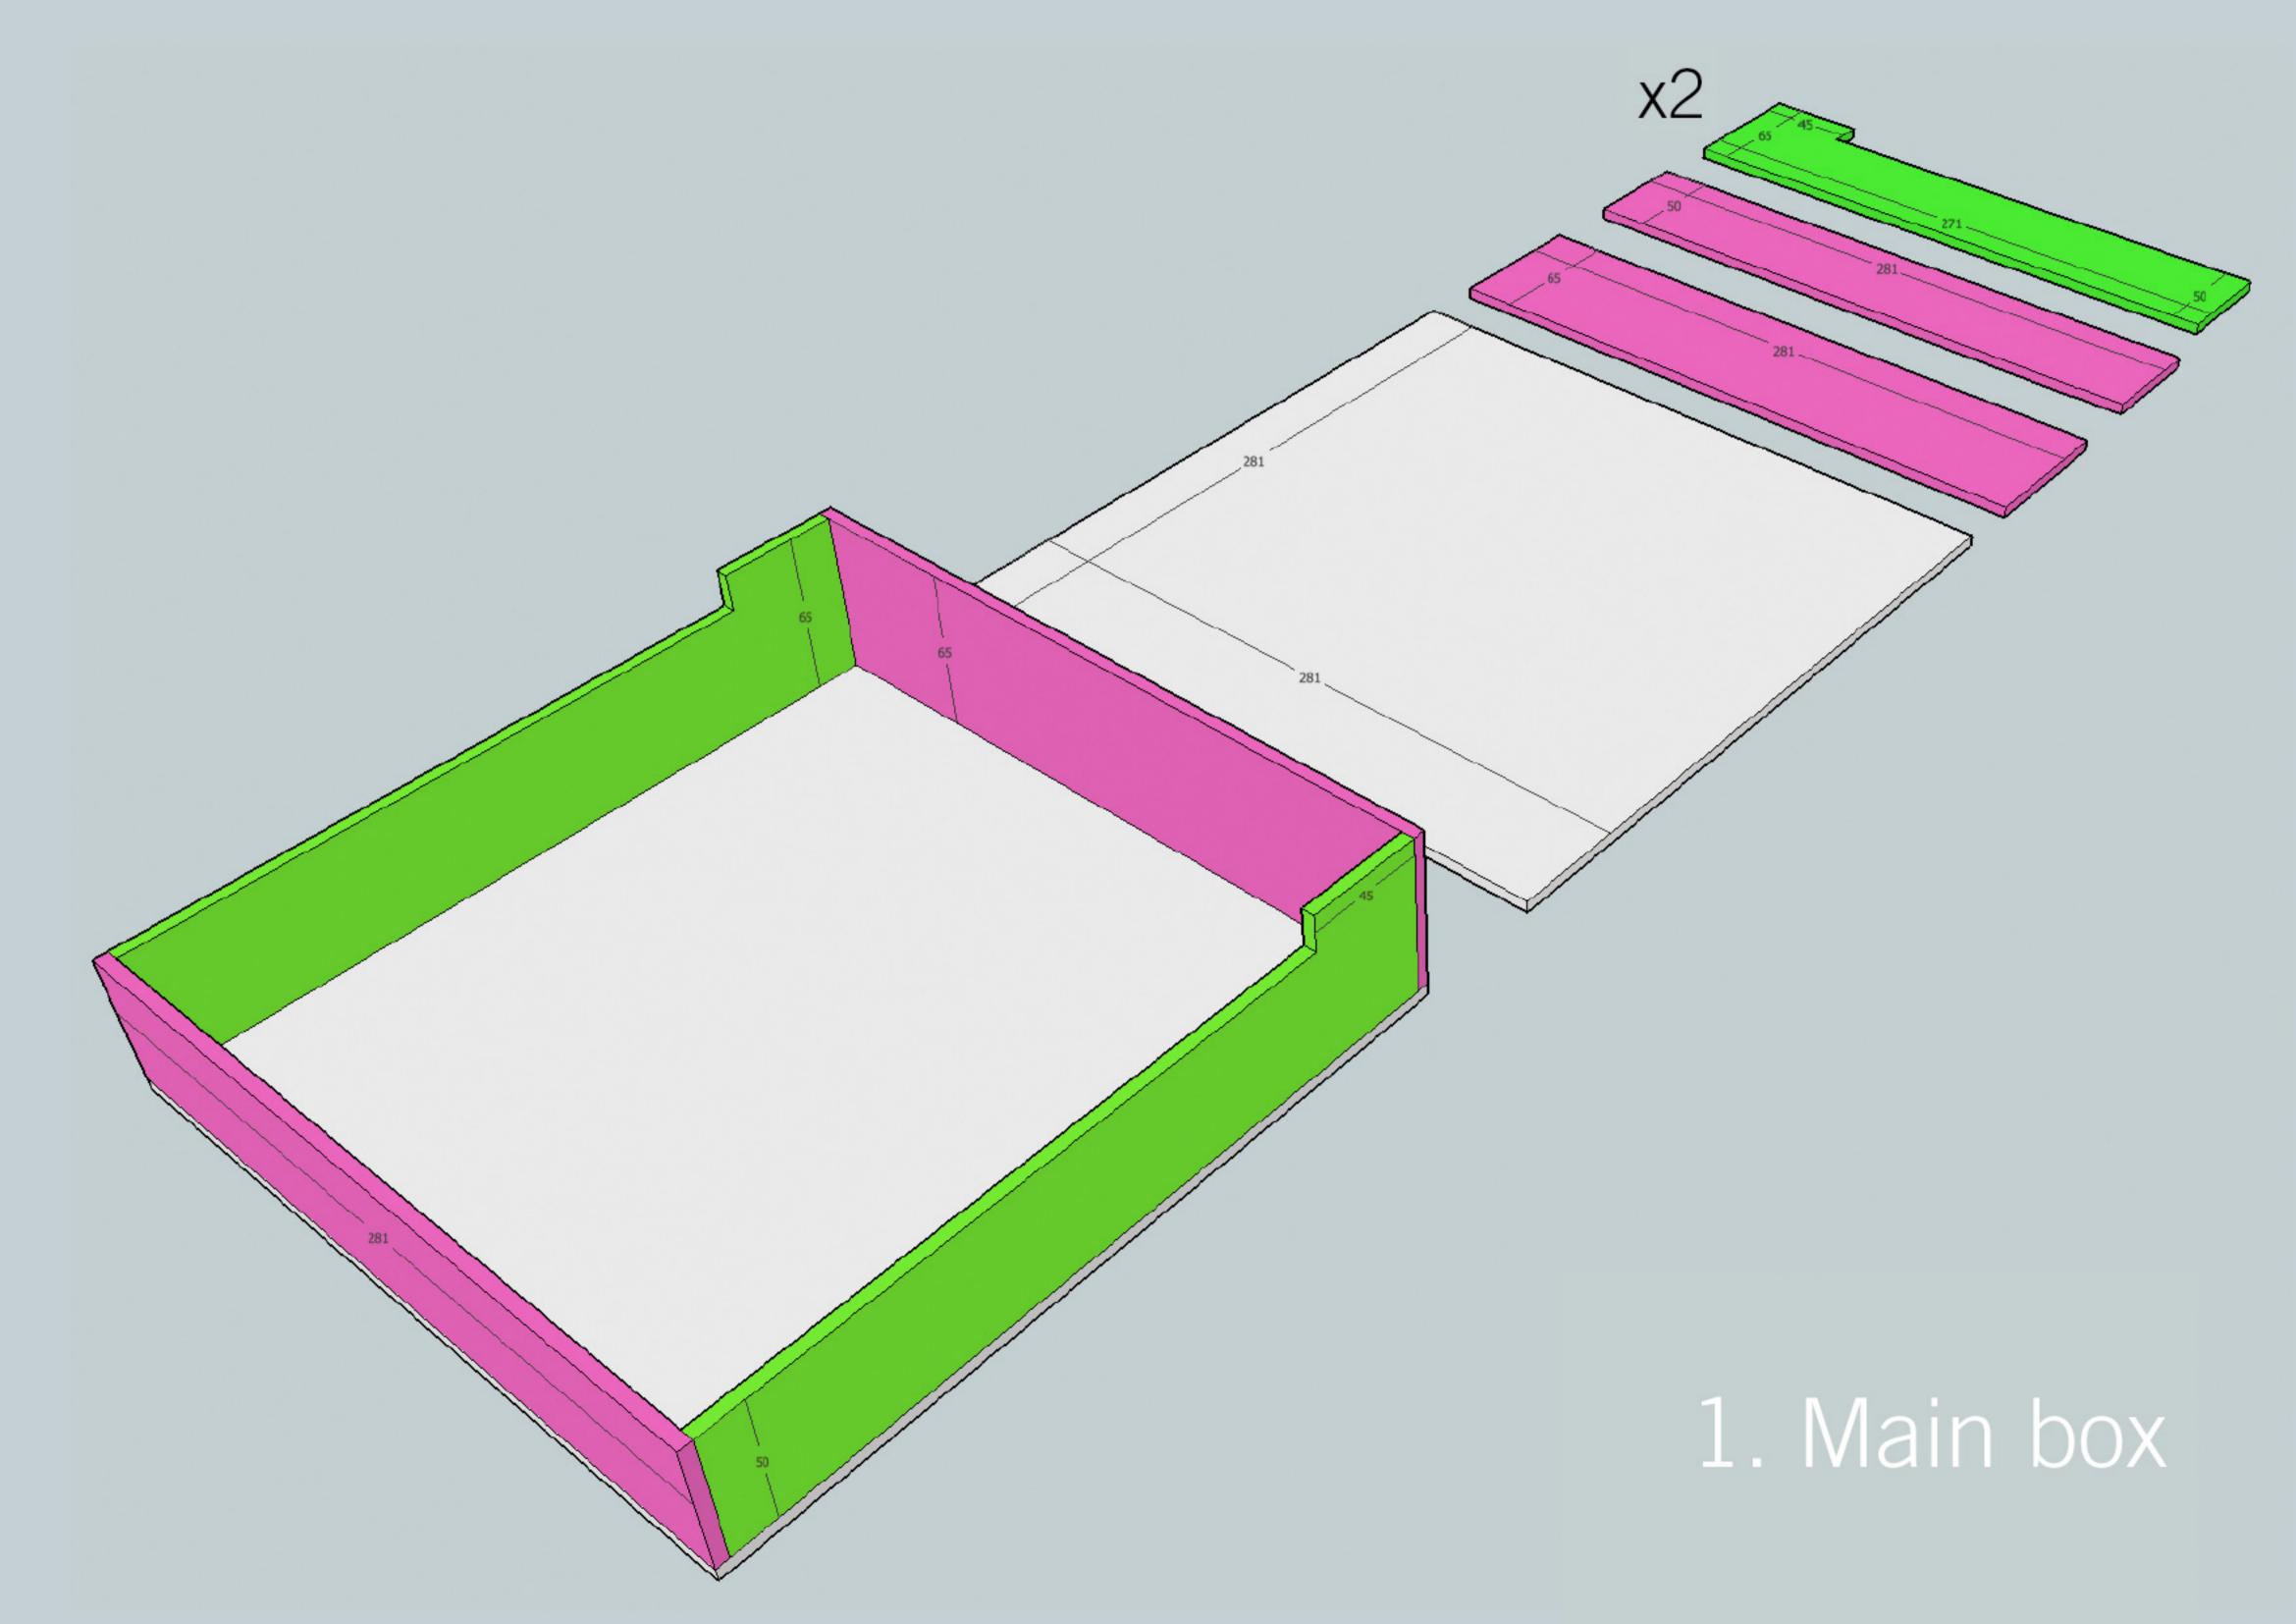

## **Using Foamcore: The Basics**

- always use a sharp craft knife and a metal ruler, be careful of your fingers, and cut directly down to ensure a clean 90° edge.
- measure carefully; using a cutting mat marked with a grid can be helpful to ensure accurate 90° angles.
- draw a thin line of white craft glue along the middle of the foamcore edge and clean up any excess after pressing surfaces together.
- use dressmaking pins to keep pieces together; you can remove these once the glue is dry.

Please note that the accuracy of these plans is not guaranteed and no responsibility is taken for errors. We recommend checking all measurements and using your own discretion as you build. Use at your own risk.