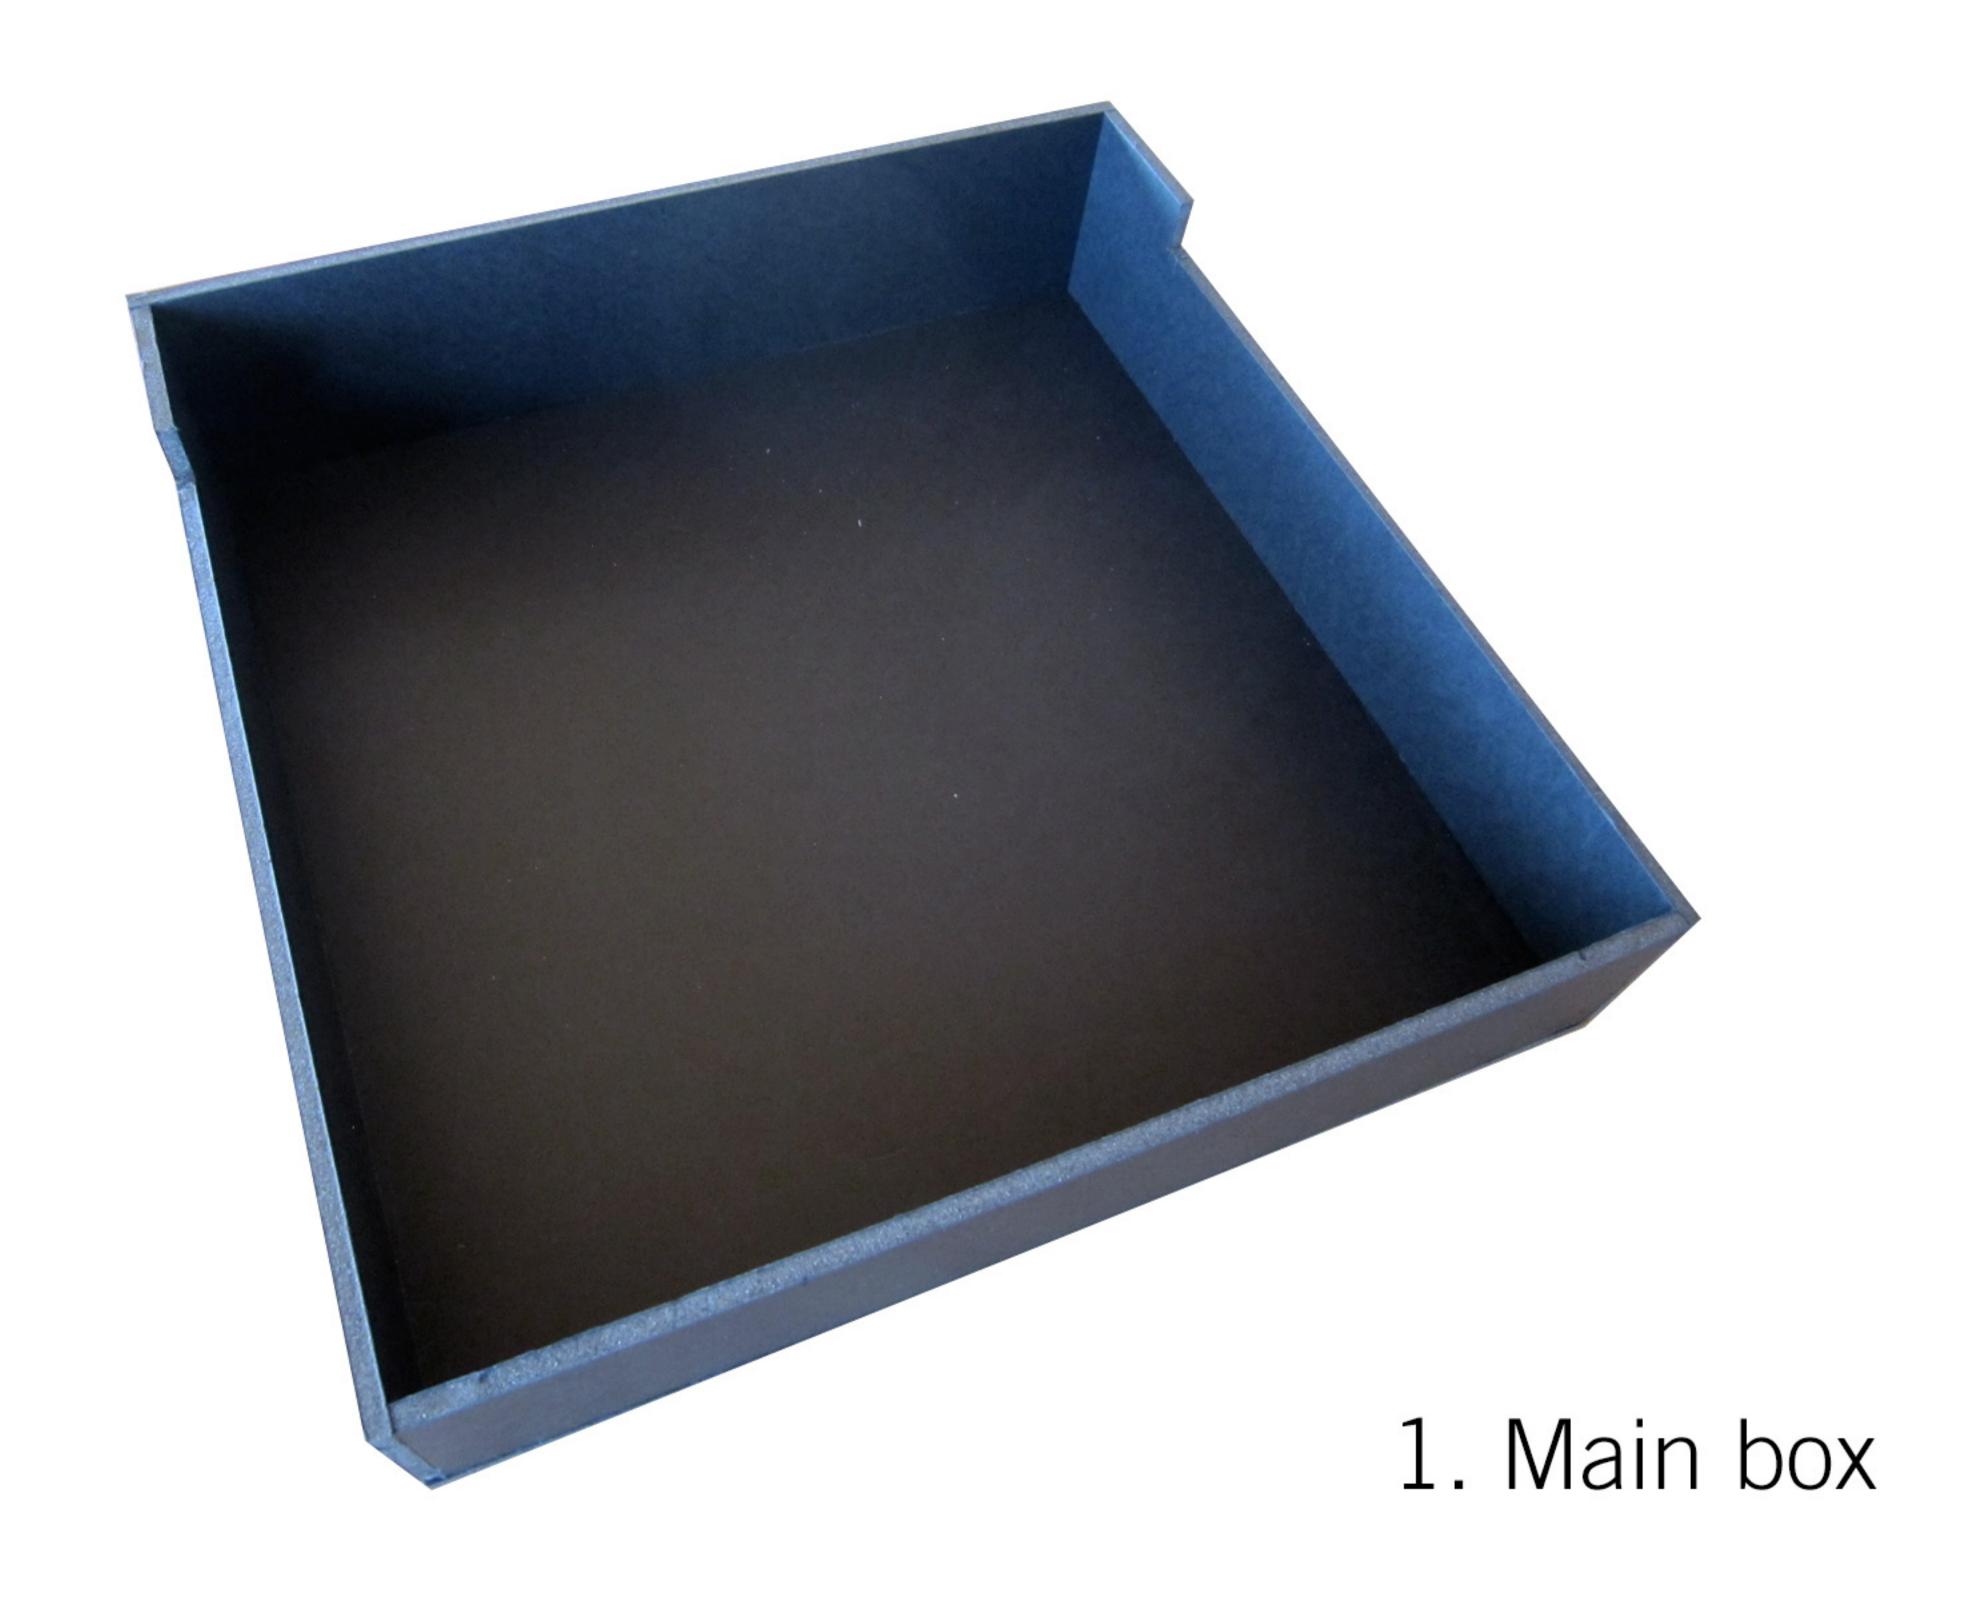

## **Using Foamcore: The Basics**

- always use a sharp craft knife and a metal ruler, be careful of your fingers, and cut directly down to ensure a clean 90° edge.
- measure carefully; using a cutting mat marked with a grid can be helpful to ensure accurate 90° angles.
- draw a thin line of white craft glue along the middle of the foamcore edge and clean up any excess after pressing surfaces together.
- use dressmaking pins to keep pieces together; you can remove these once the glue is dry.

Please note that the accuracy of these plans is not guaranteed and no responsibility is taken for errors. We recommend checking all measurements and using your own discretion as you build. Use at your own risk.