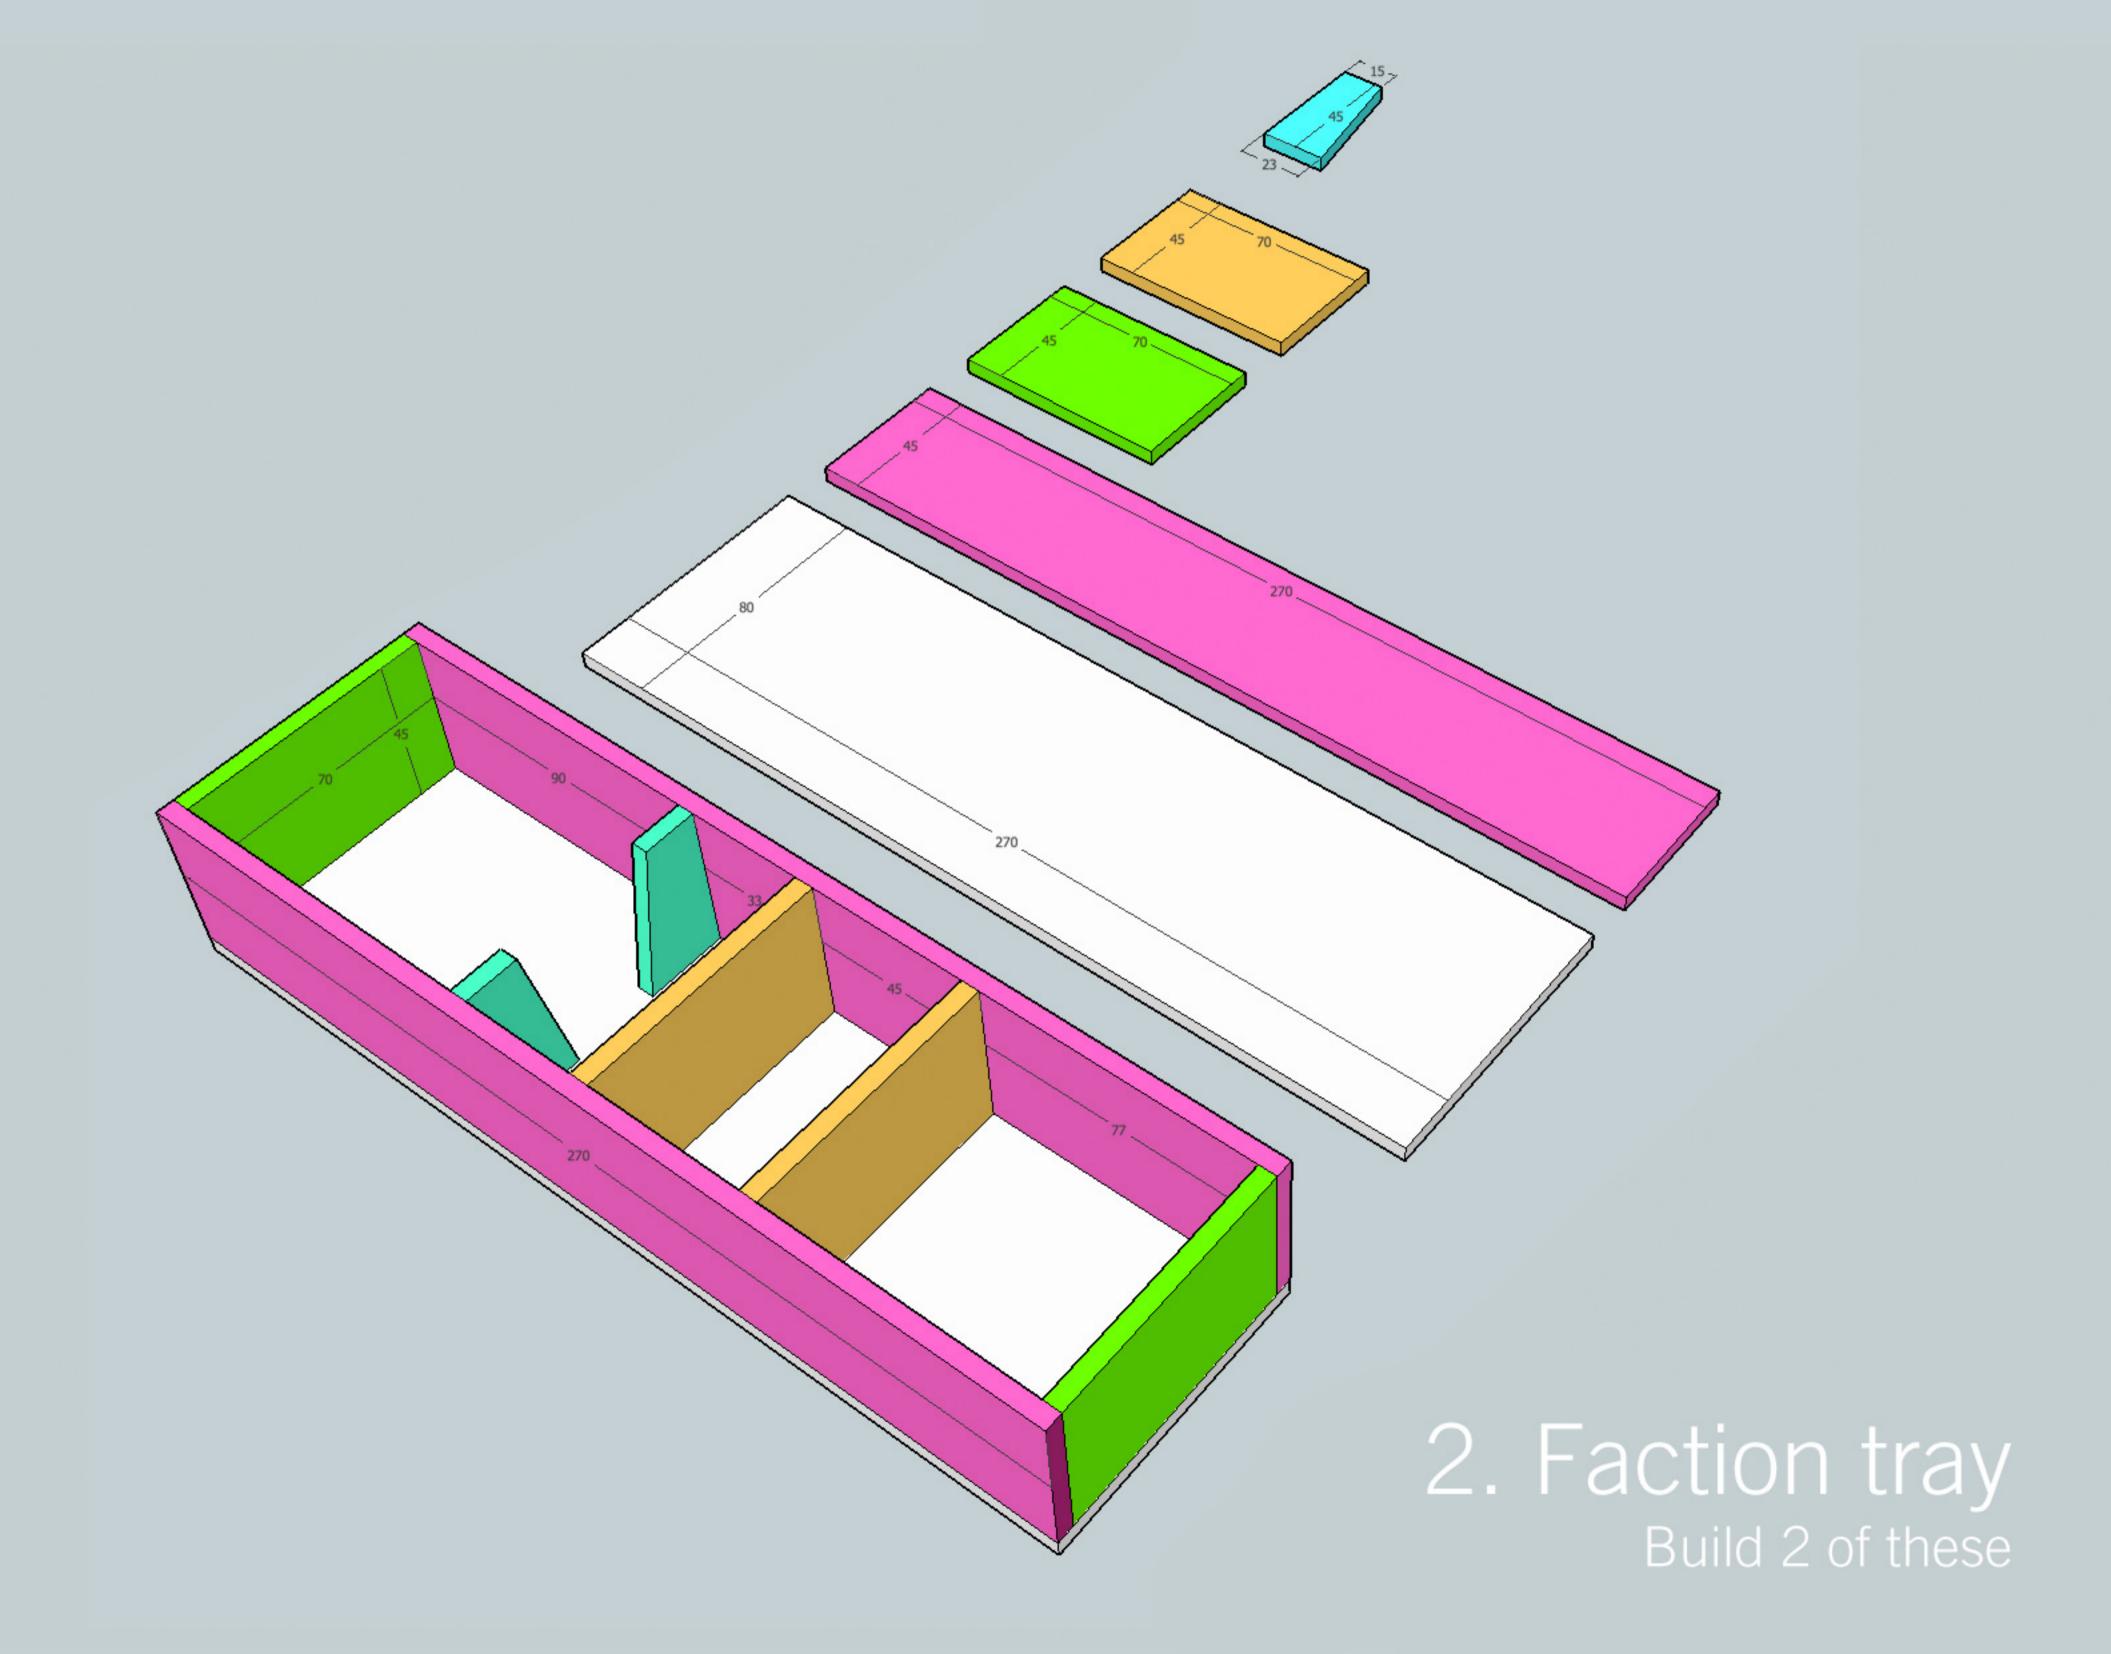

## **Using Foamcore: The Basics**

- always use a sharp craft knife and a metal ruler, be careful of your fingers, and cut directly down to ensure a clean 90° edge.
- measure carefully; using a cutting mat marked with a grid can be helpful to ensure accurate 90° angles.
- draw a thin line of white craft glue along the middle of the foamcore edge and clean up any excess after pressing surfaces together.
- use dressmaking pins to keep pieces together; you can remove these once the glue is dry.

Please note that the accuracy of these plans is not guaranteed and no responsibility is taken for errors. We recommend checking all measurements and using your own discretion as you build. Use at your own risk.

Universal Head. Design That Works. www.universalhead.com

Build 2 of these

3. Counter & Card tray

4. Small counter trays

Step 1

Step 2

Step 3