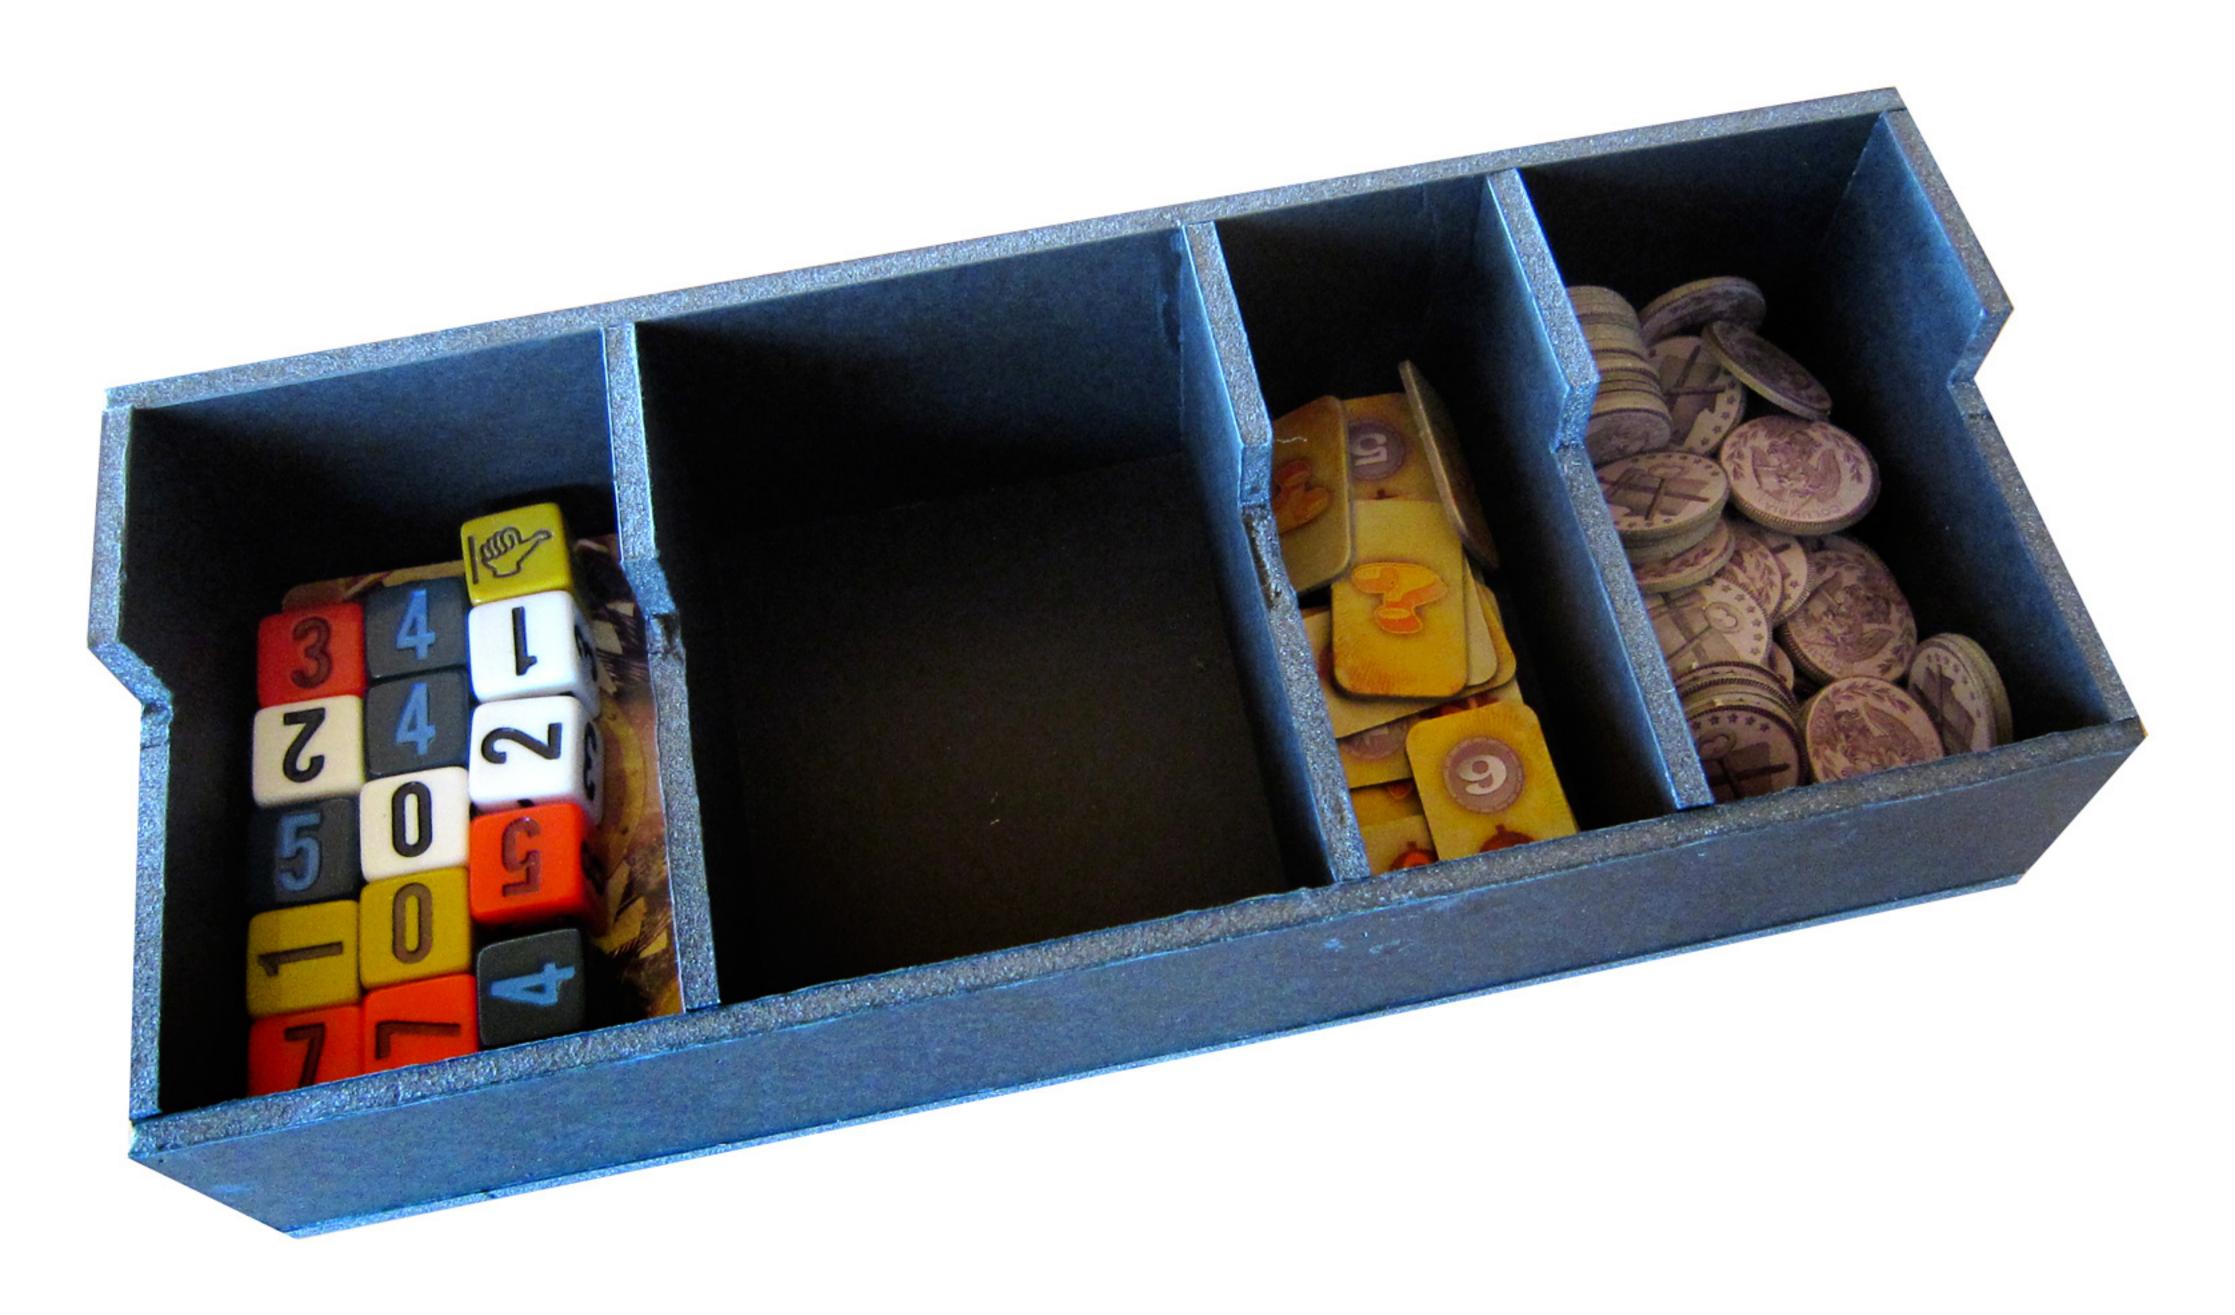

Universal Head. Design That Works. www.universalhead.com

Build 2 of these

3. Counter & Card tray

4. Small counter trays

Step 1

Step 2

Step 3