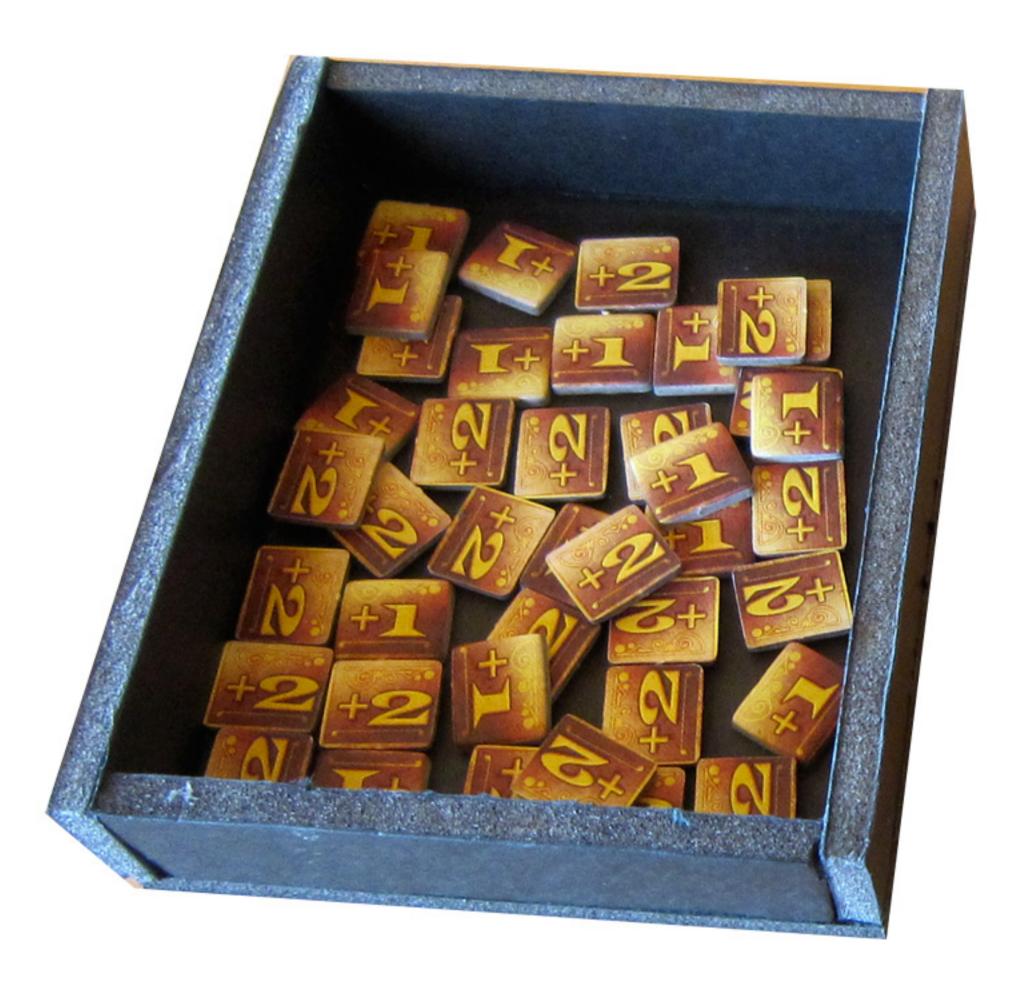

Universal Head. Design That Works. www.universalhead.com

Build 2 of these

3. Counter & Card tray

4. Small counter trays

Step 1

Step 2

Step 3