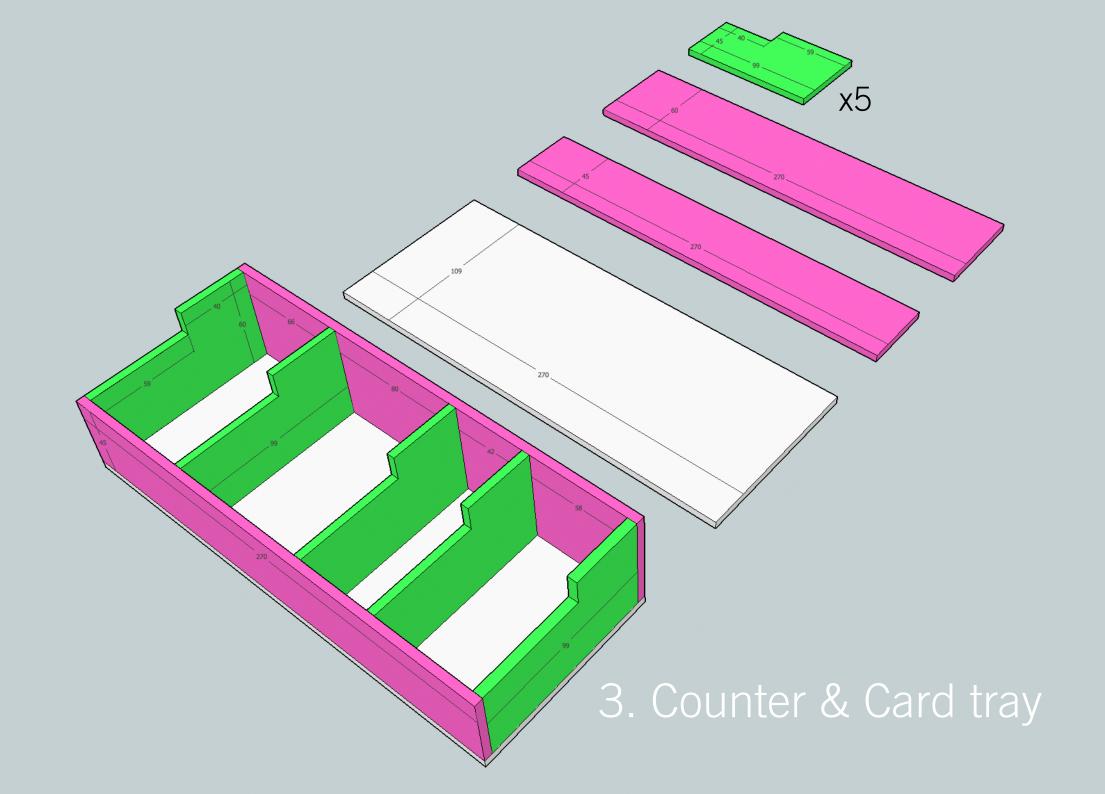

Universal Head. Design That Works. www.universalhead.com

Build 2 of these

3. Counter & Card tray

4. Small counter trays

Step 1

Step 2

Step 3