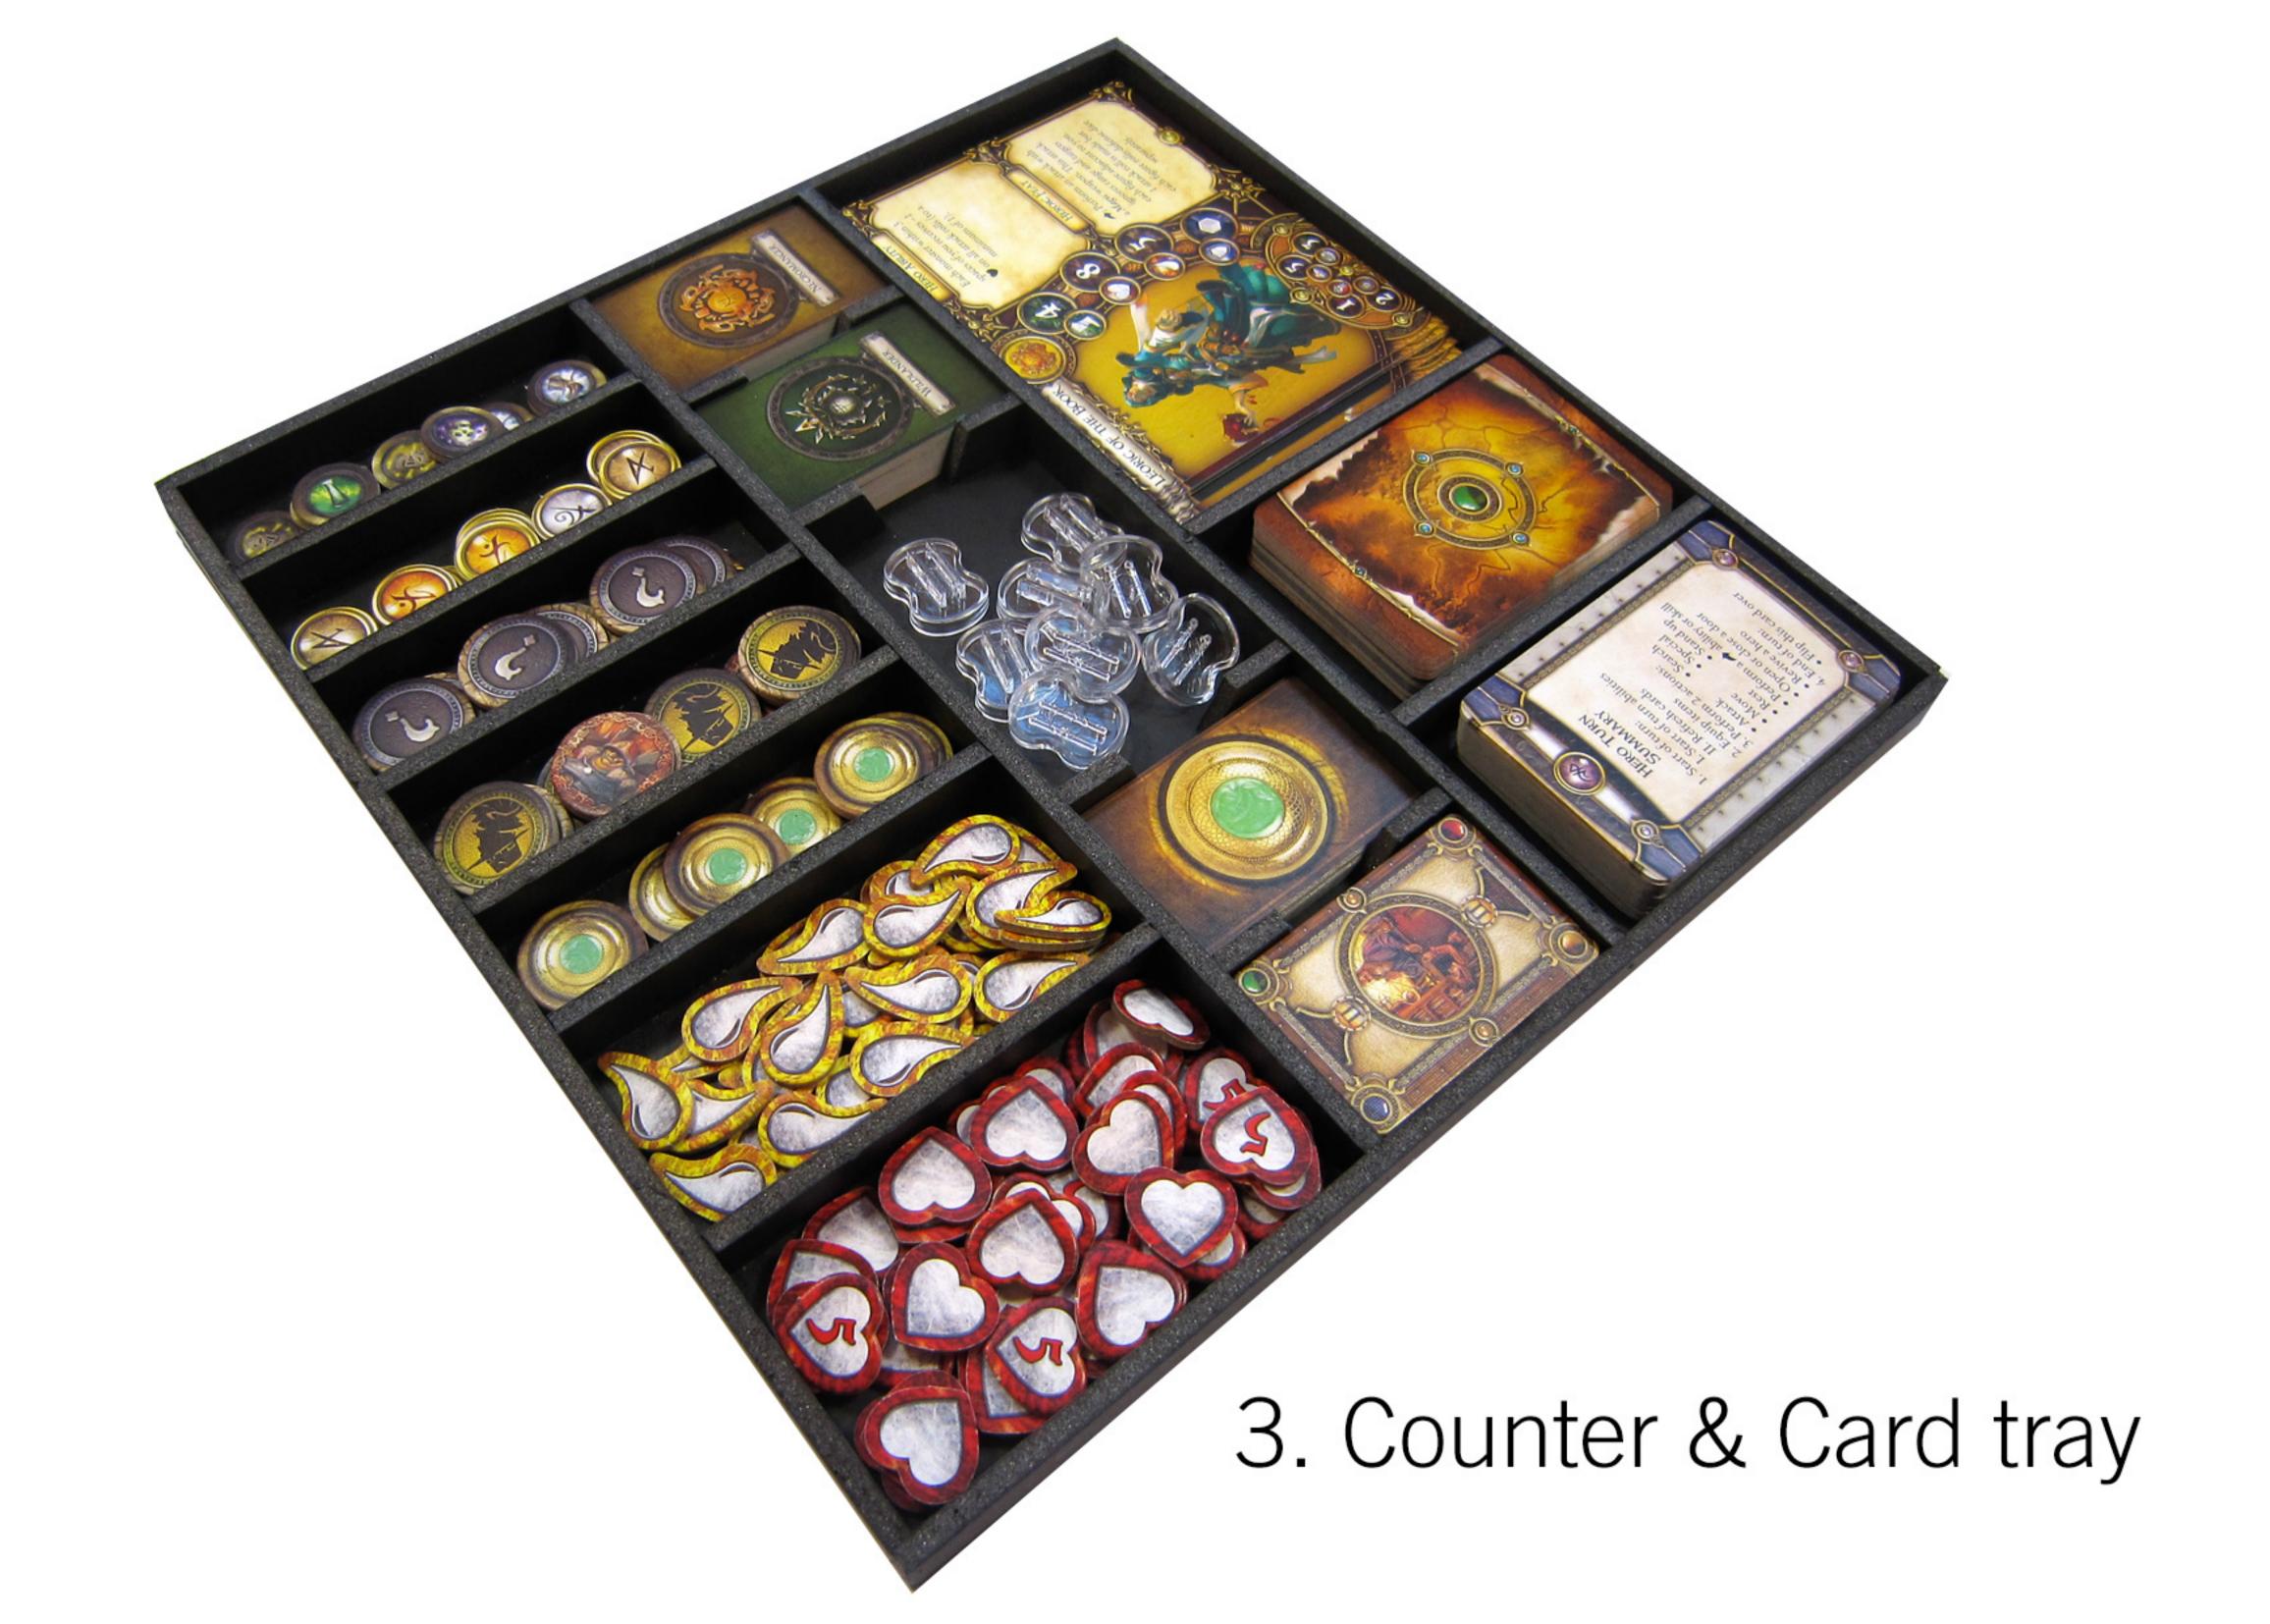

**DESCENT 2nd EDITION** 

Publisher: Fantasy Flight Games (2012)

v1.1

Jul 2013

Foamcore box insert and trays

(All measurements in millimetres)

Print on card (ensure you are printing at 100% scale) laminate and trim to size.

Please note that the accuracy of these plans is not guaranteed and no responsibility is taken for errors. We recommend checking all measurements and using your own discretion as you build. Use at your own risk.