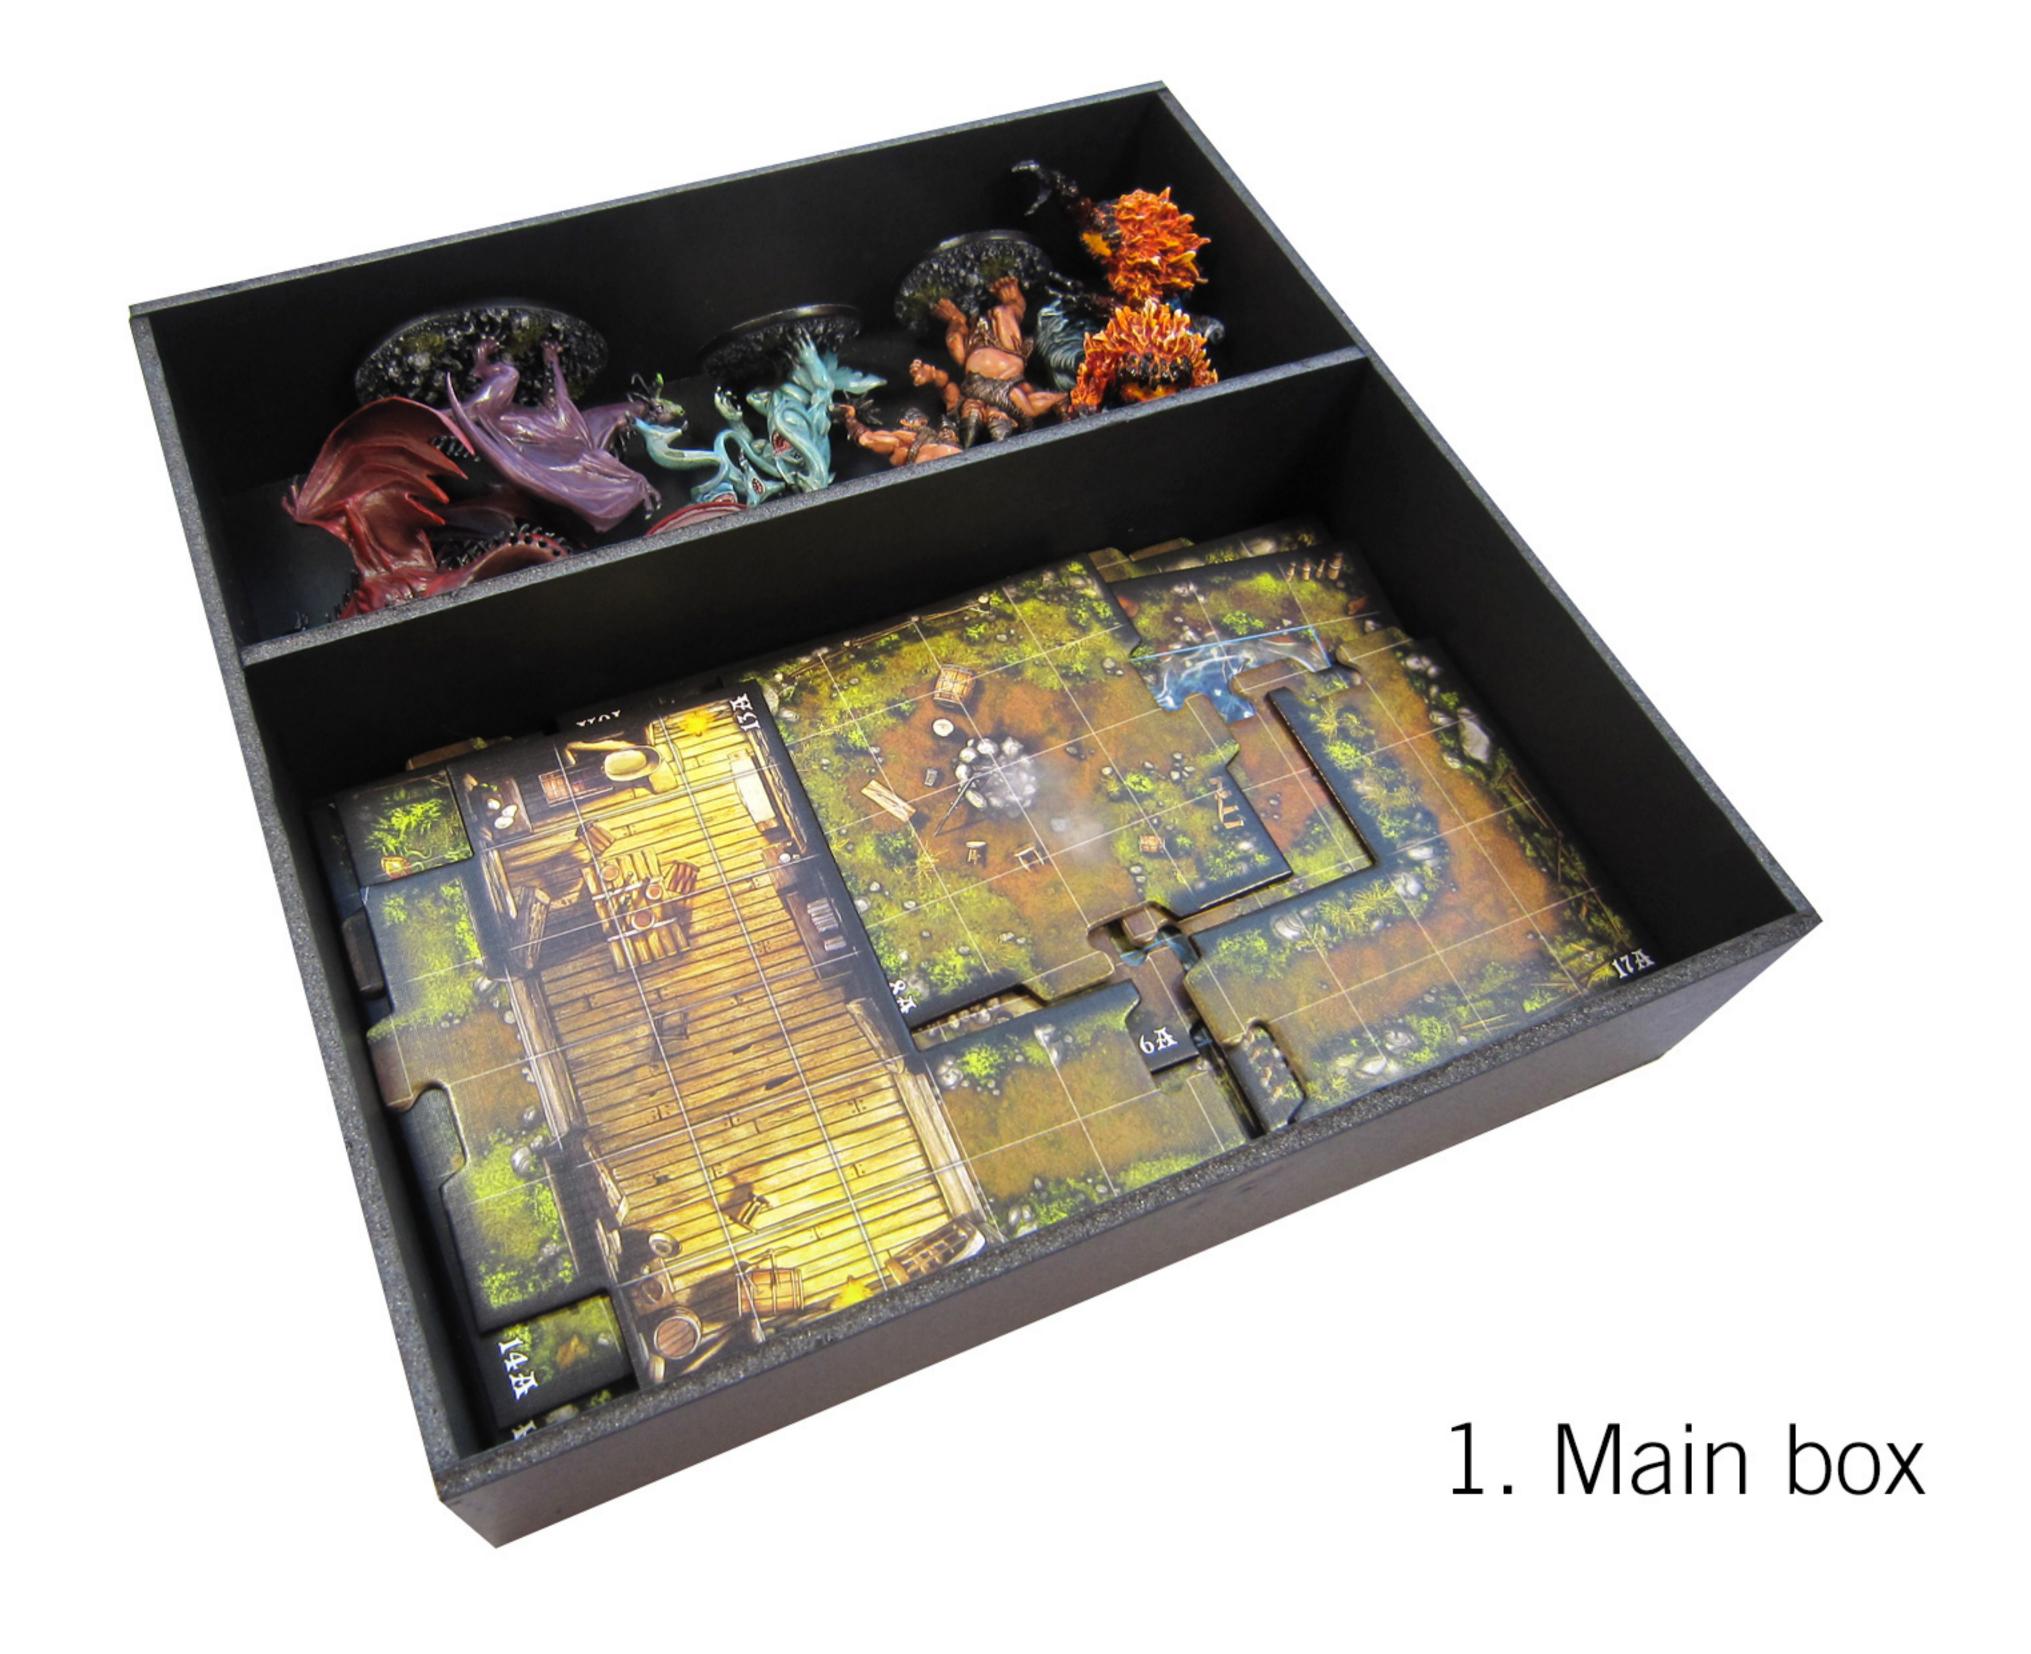

**DESCENT 2nd EDITION** 

Publisher: Fantasy Flight Games (2012)

v1.1

Jul 2013

Foamcore box insert and trays

(All measurements in millimetres)

Print on card (ensure you are printing at 100% scale) laminate and trim to size.