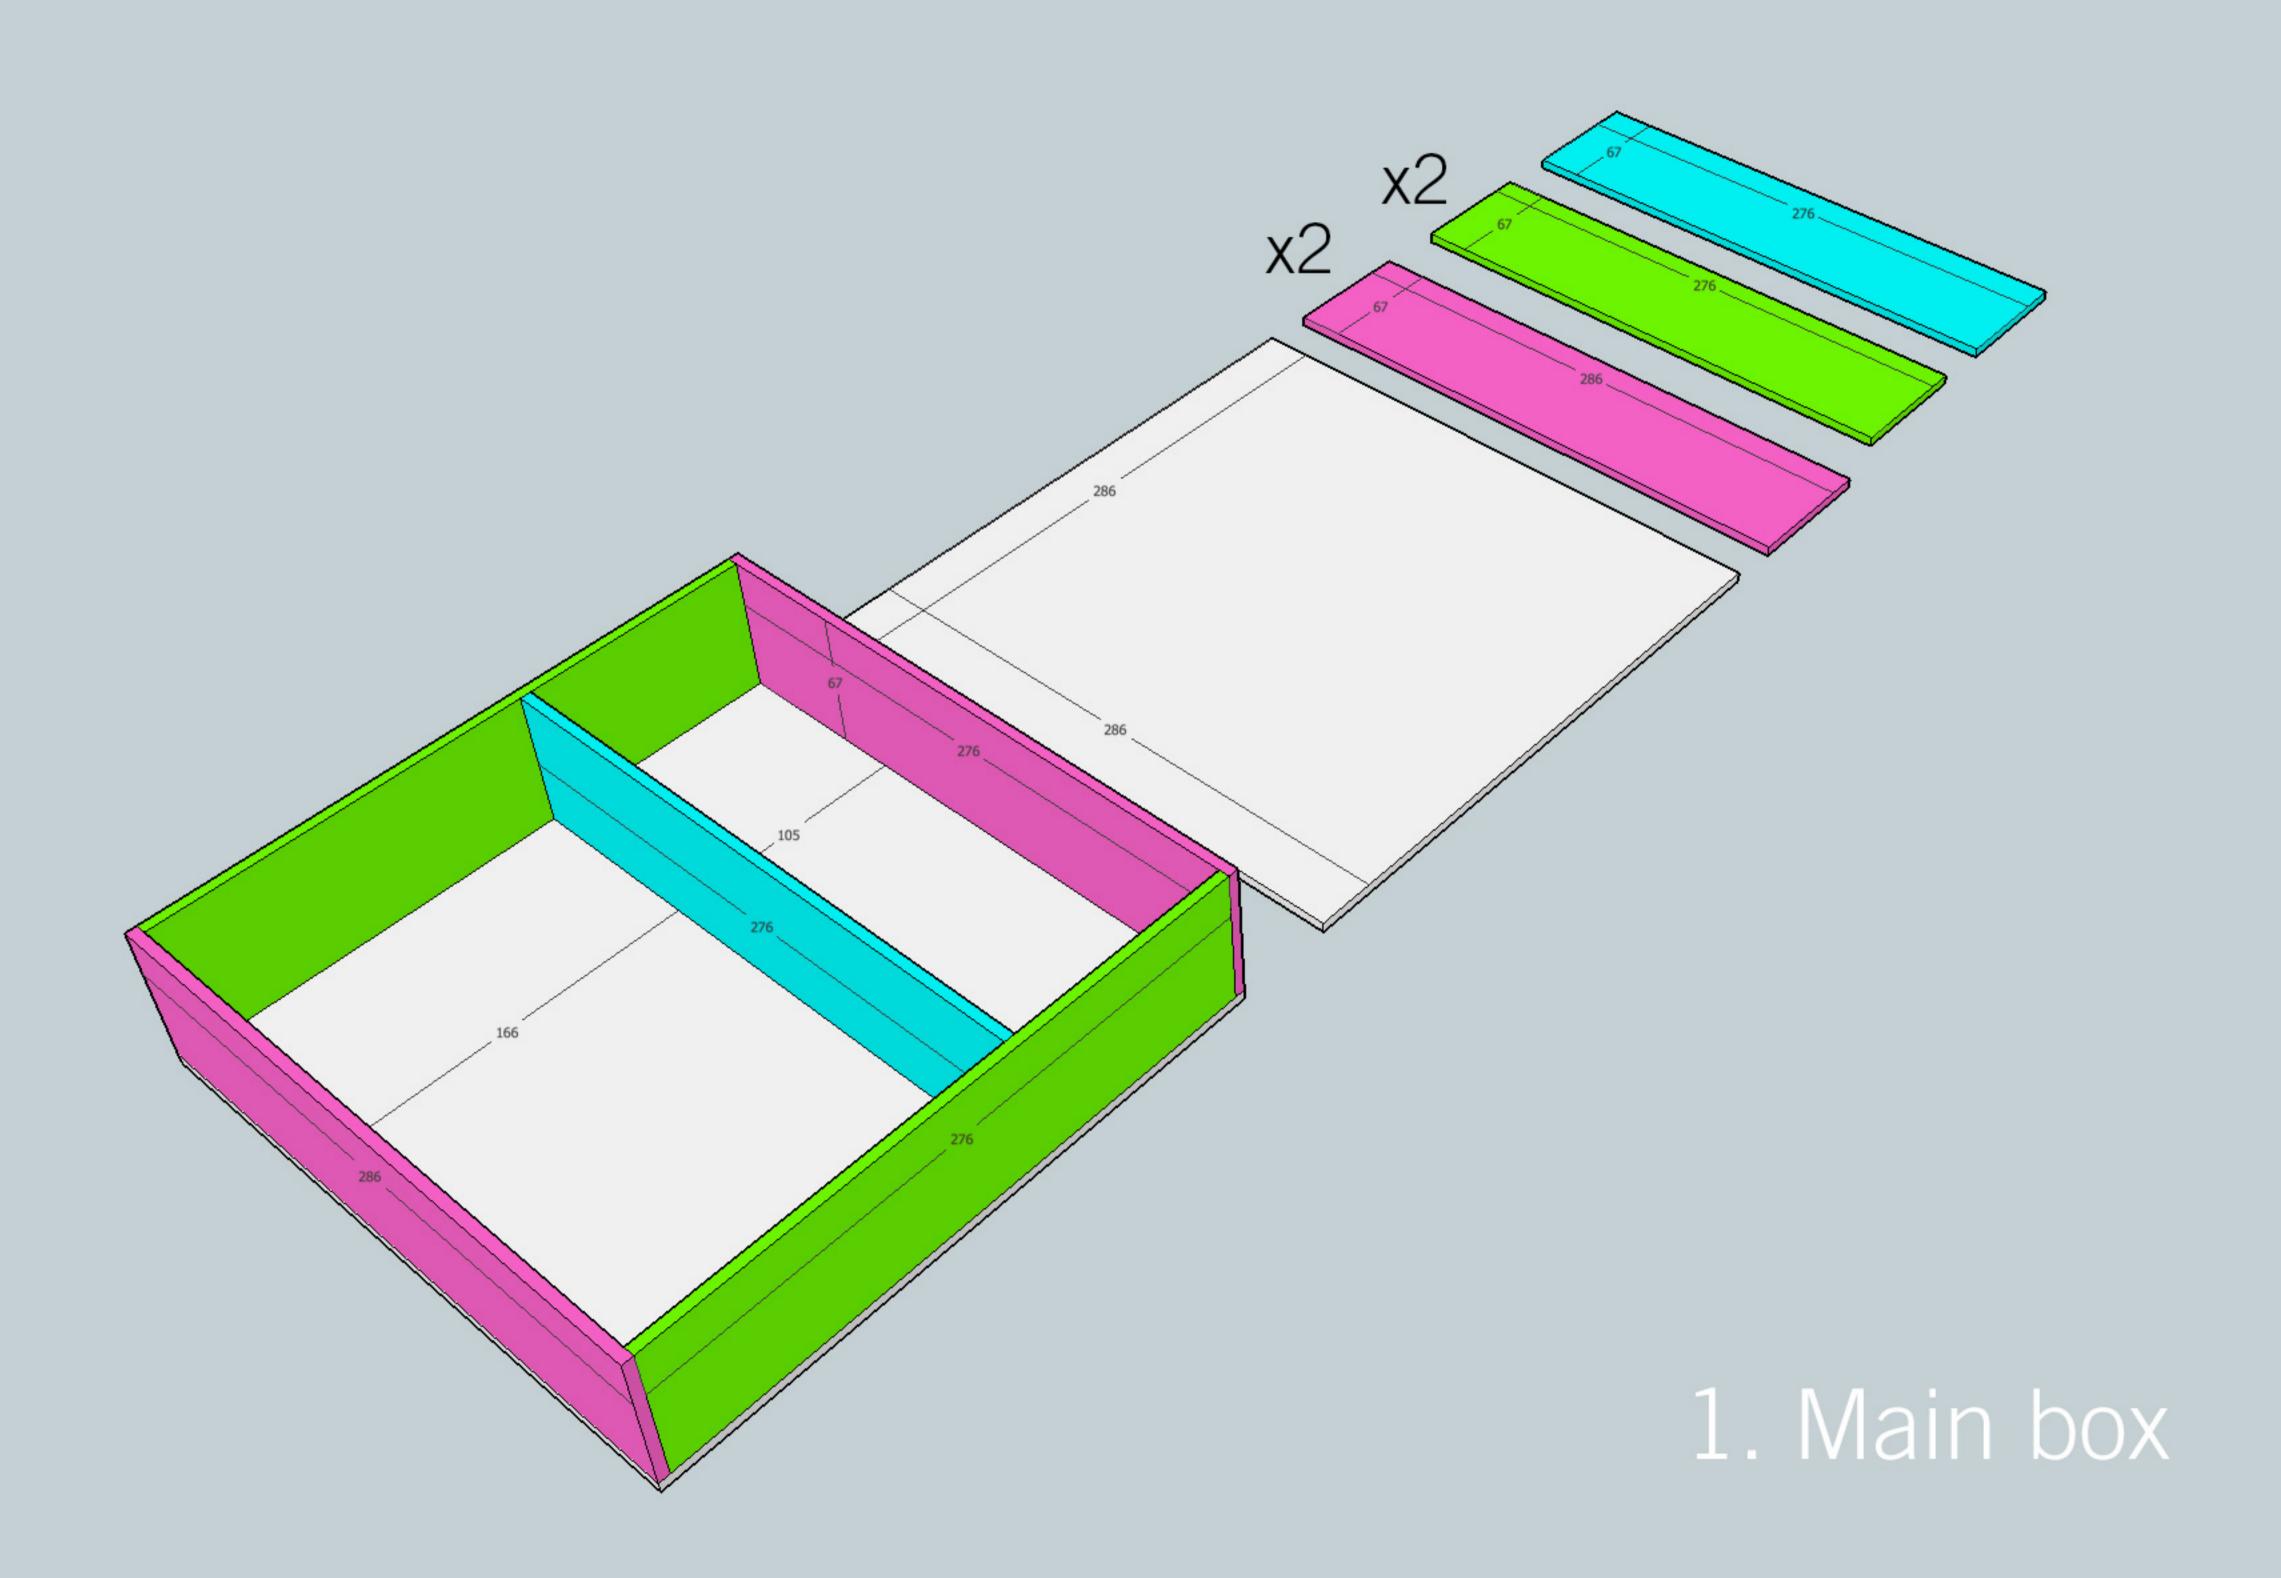

**DESCENT 2nd EDITION** 

Publisher: Fantasy Flight Games (2012)

v1.1

Jul 2013

Foamcore box insert and trays

(All measurements in millimetres)

Print on card (ensure you are printing at 100% scale) laminate and trim to size.

## Using Foamcore: The Basics

- always use a sharp craft knife and a metal ruler, be careful of your fingers, and cut directly down to ensure a clean 90° edge.
- measure carefully; using a cutting mat marked with a grid can be helpful to ensure accurate 90° angles.
- draw a thin line of white craft glue along the middle of the foamcore edge and clean up any excess after pressing surfaces together.
- use dressmaking pins to keep pieces together; you can remove these once the glue is dry.