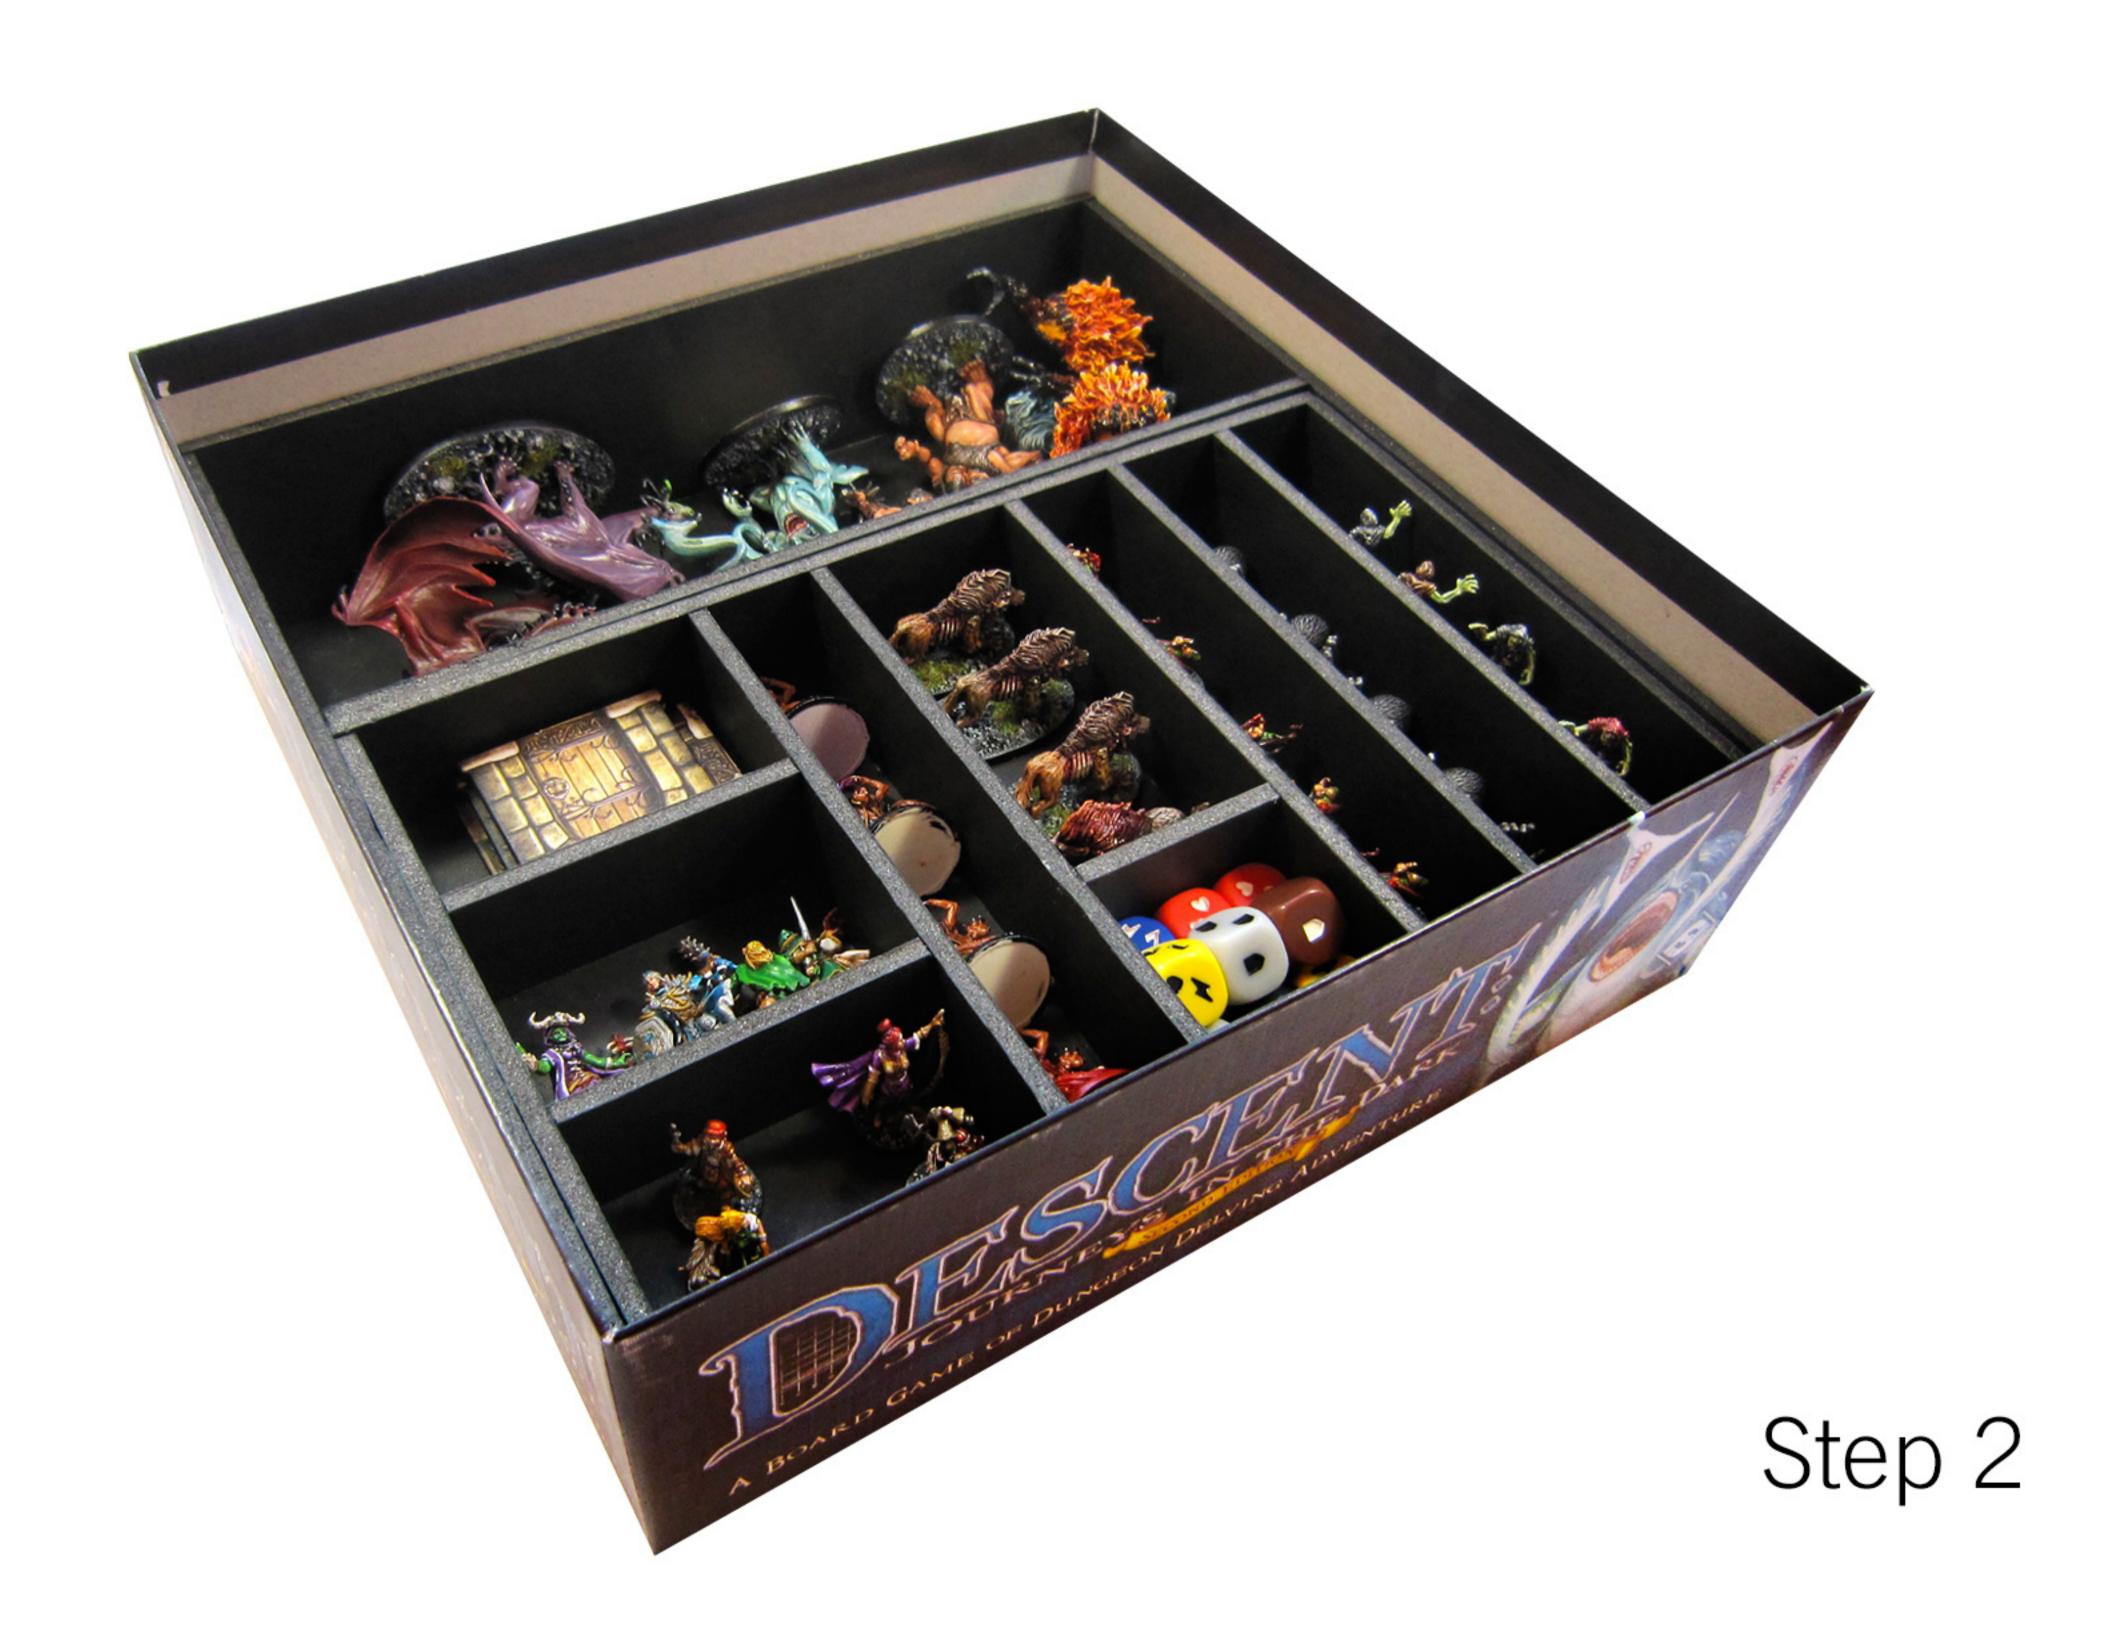

**DESCENT 2nd EDITION** 

Publisher: Fantasy Flight Games (2012)

v1.1

Jul 2013

Foamcore box insert and trays

(All measurements in millimetres)

Print on card (ensure you are printing at 100% scale) laminate and trim to size.

Please note that the accuracy of these plans is not guaranteed and no responsibility is taken for errors. We recommend checking all measurements and using your own discretion as you build. Use at your own risk.