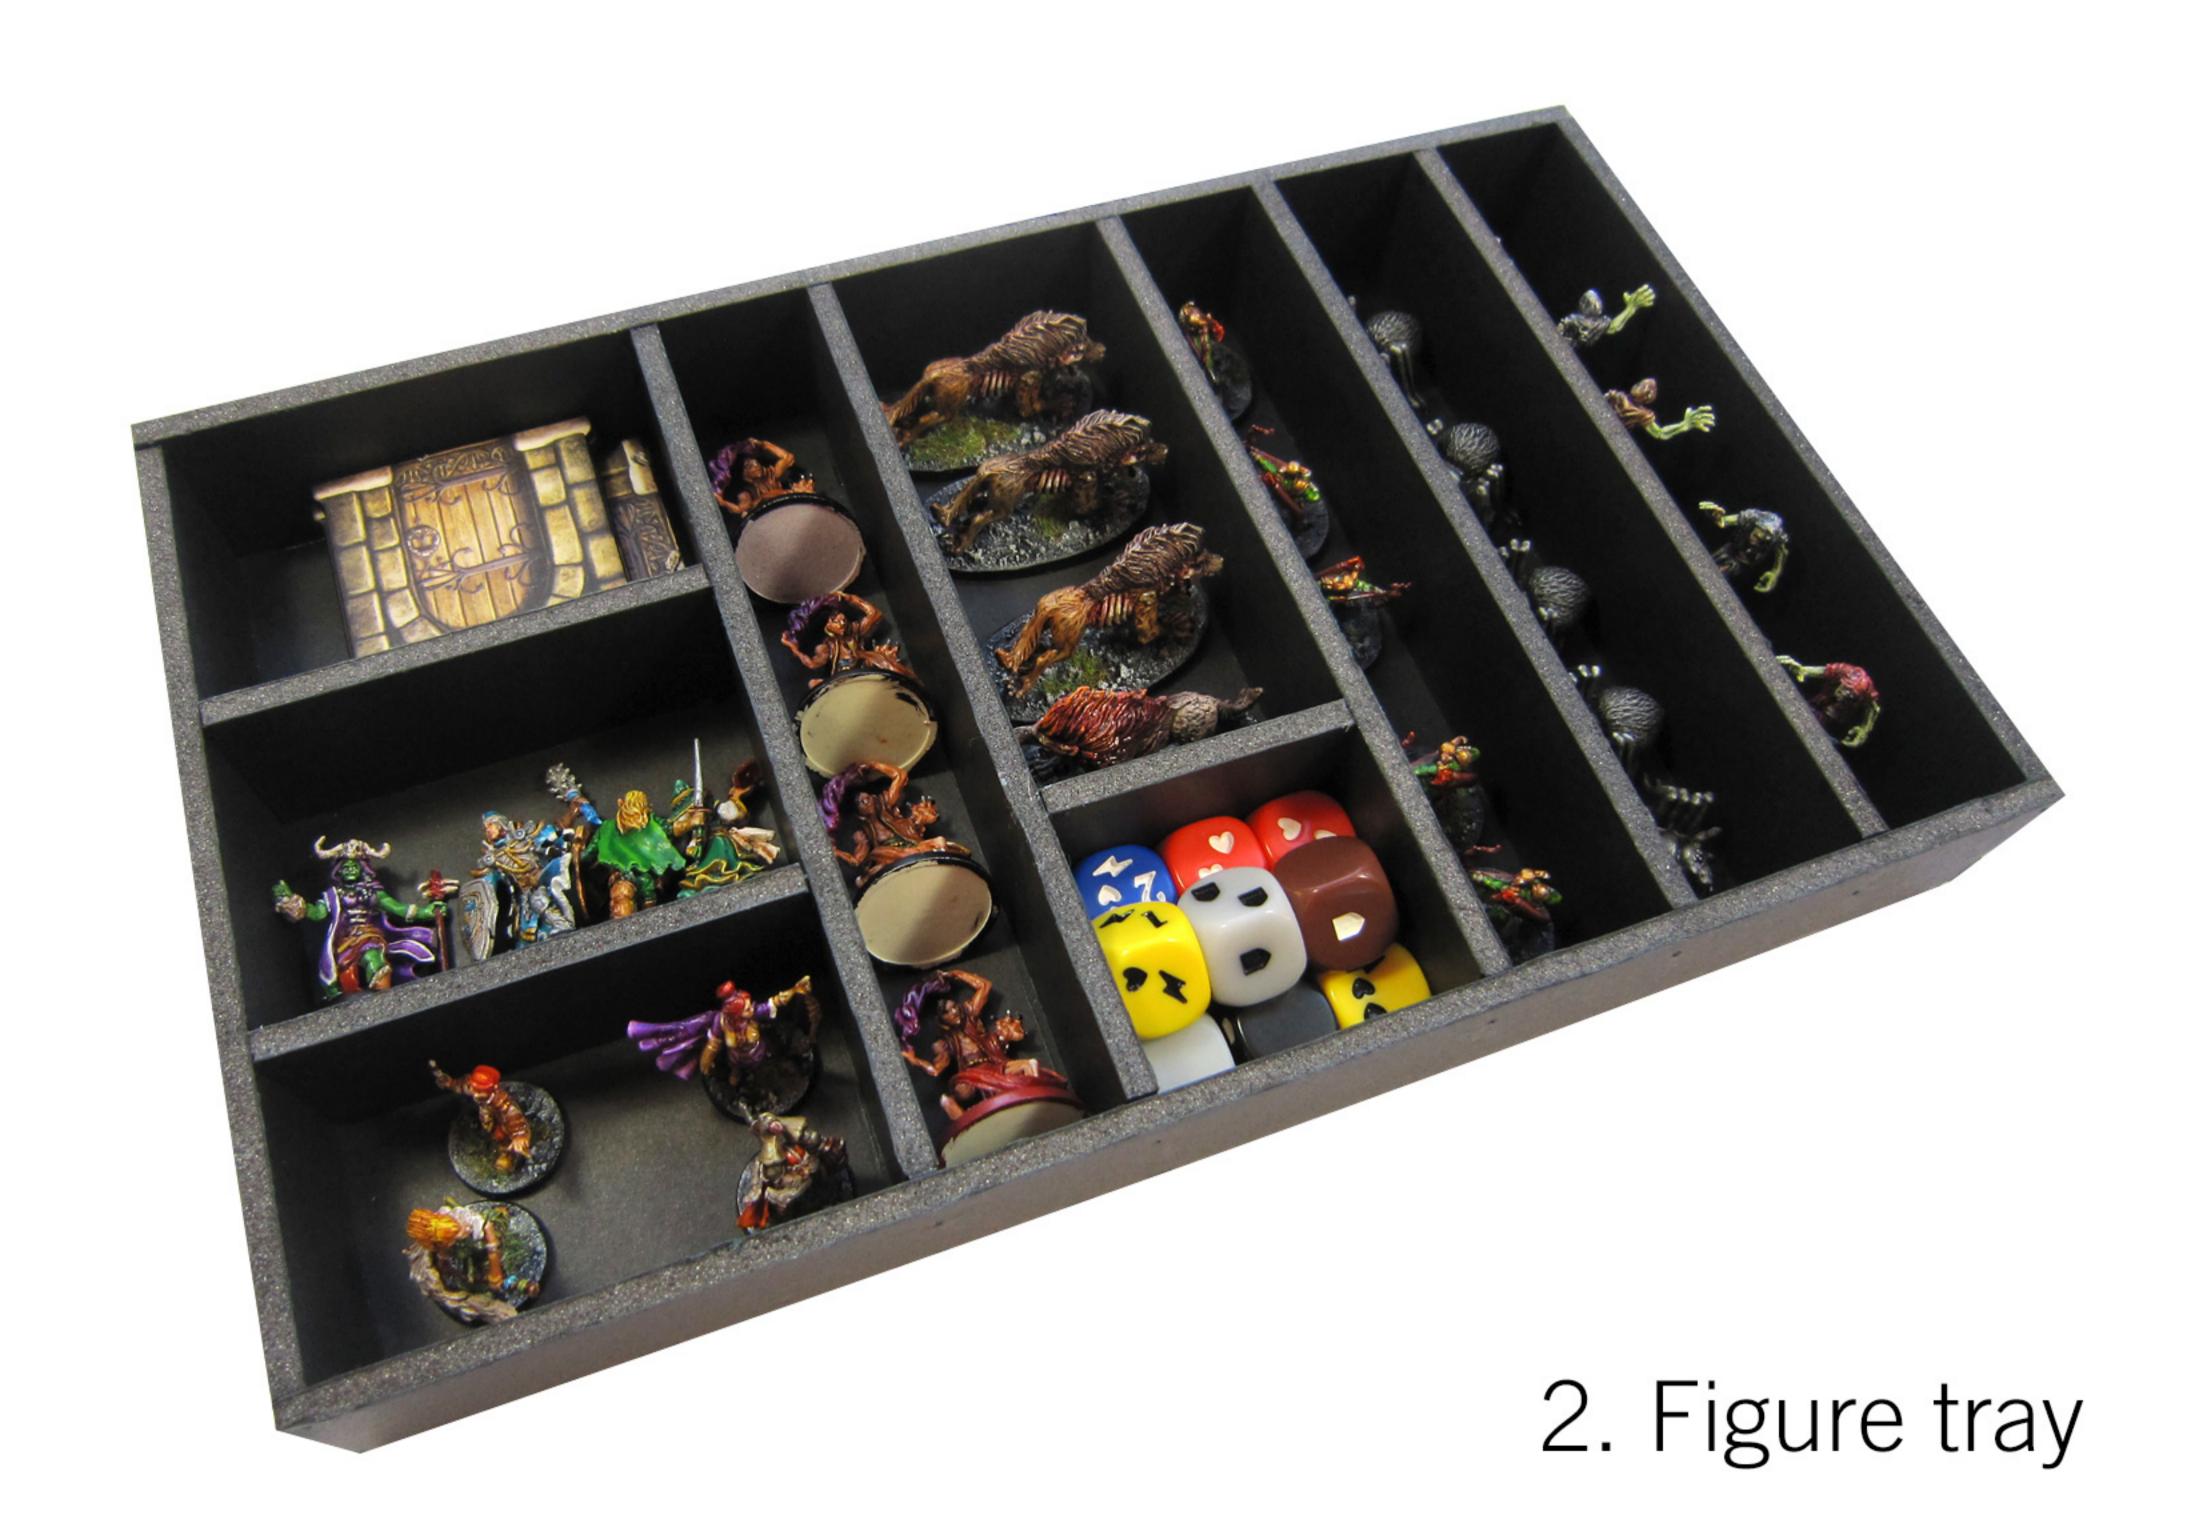

**DESCENT 2nd EDITION** 

Publisher: Fantasy Flight Games (2012)

v1.1

Jul 2013

Foamcore box insert and trays

(All measurements in millimetres)

Print on card (ensure you are printing at 100% scale) laminate and trim to size.