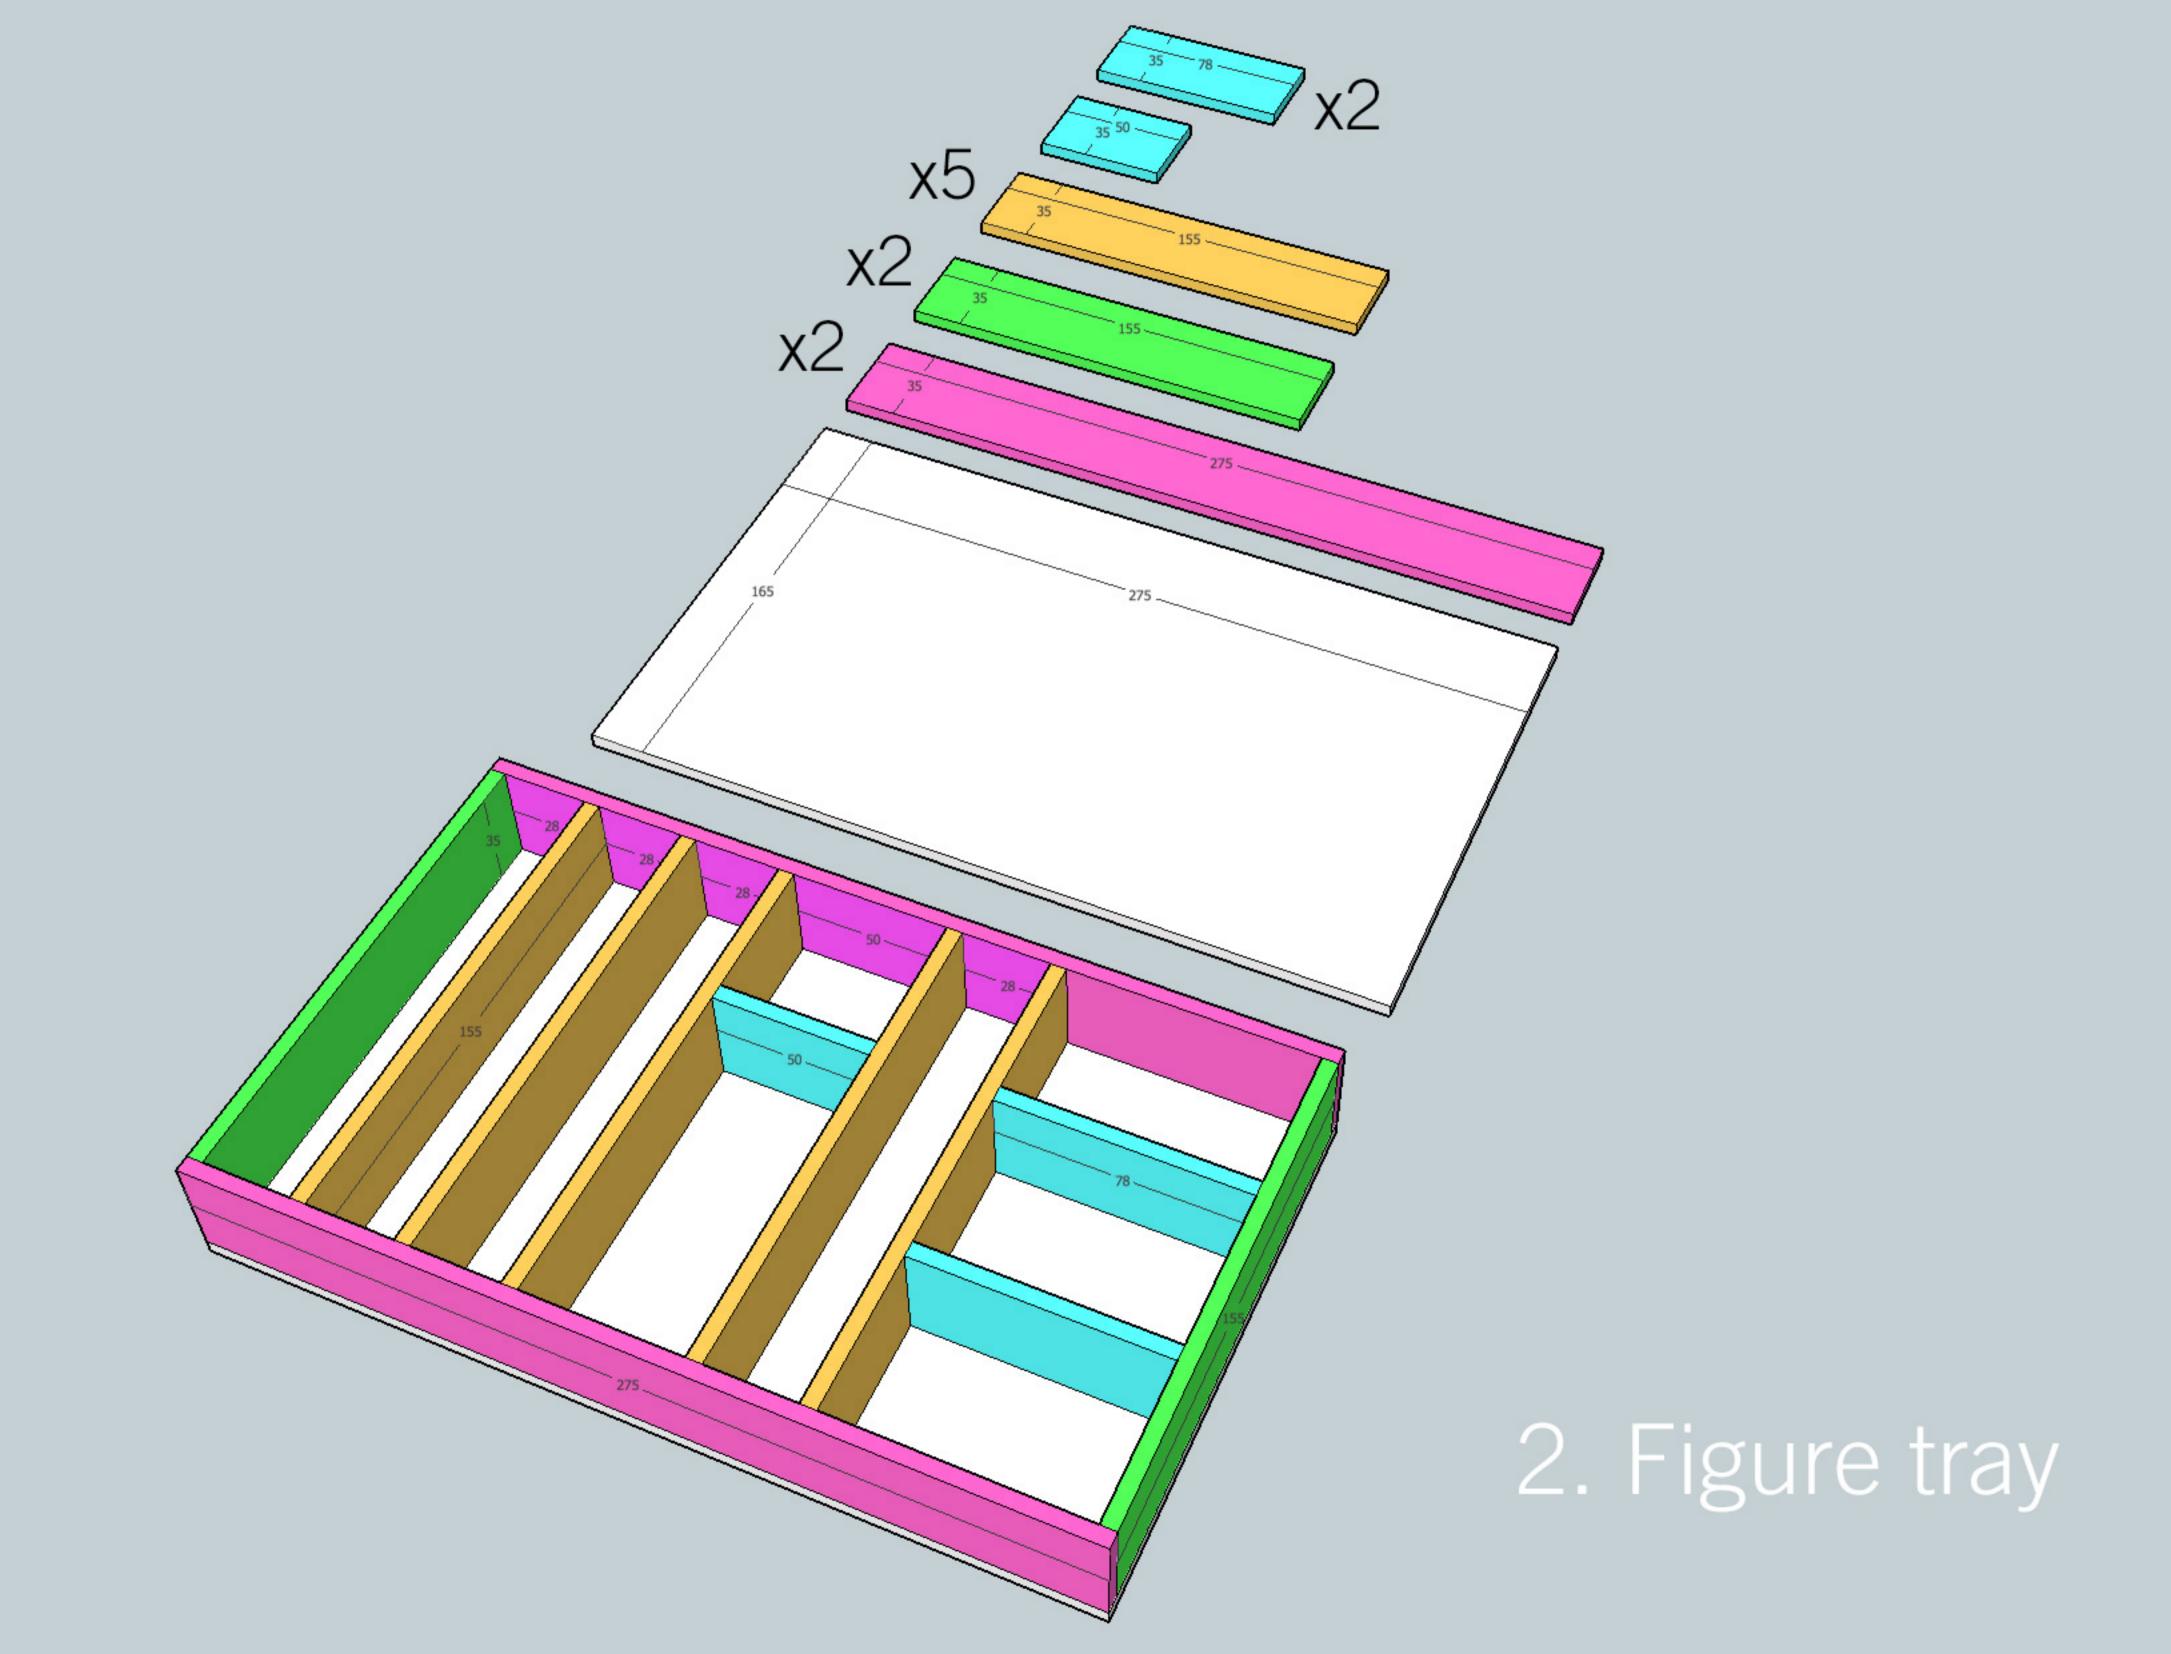

**DESCENT 2nd EDITION** 

Publisher: Fantasy Flight Games (2012)

v1.1

Jul 2013

Foamcore box insert and trays

(All measurements in millimetres)

Print on card (ensure you are printing at 100% scale) laminate and trim to size.

## Using Foamcore: The Basics

- always use a sharp craft knife and a metal ruler, be careful of your fingers, and cut directly down to ensure a clean 90° edge.
- measure carefully; using a cutting mat marked with a grid can be helpful to ensure accurate 90° angles.
- draw a thin line of white craft glue along the middle of the foamcore edge and clean up any excess after pressing surfaces together.
- use dressmaking pins to keep pieces together; you can remove these once the glue is dry.