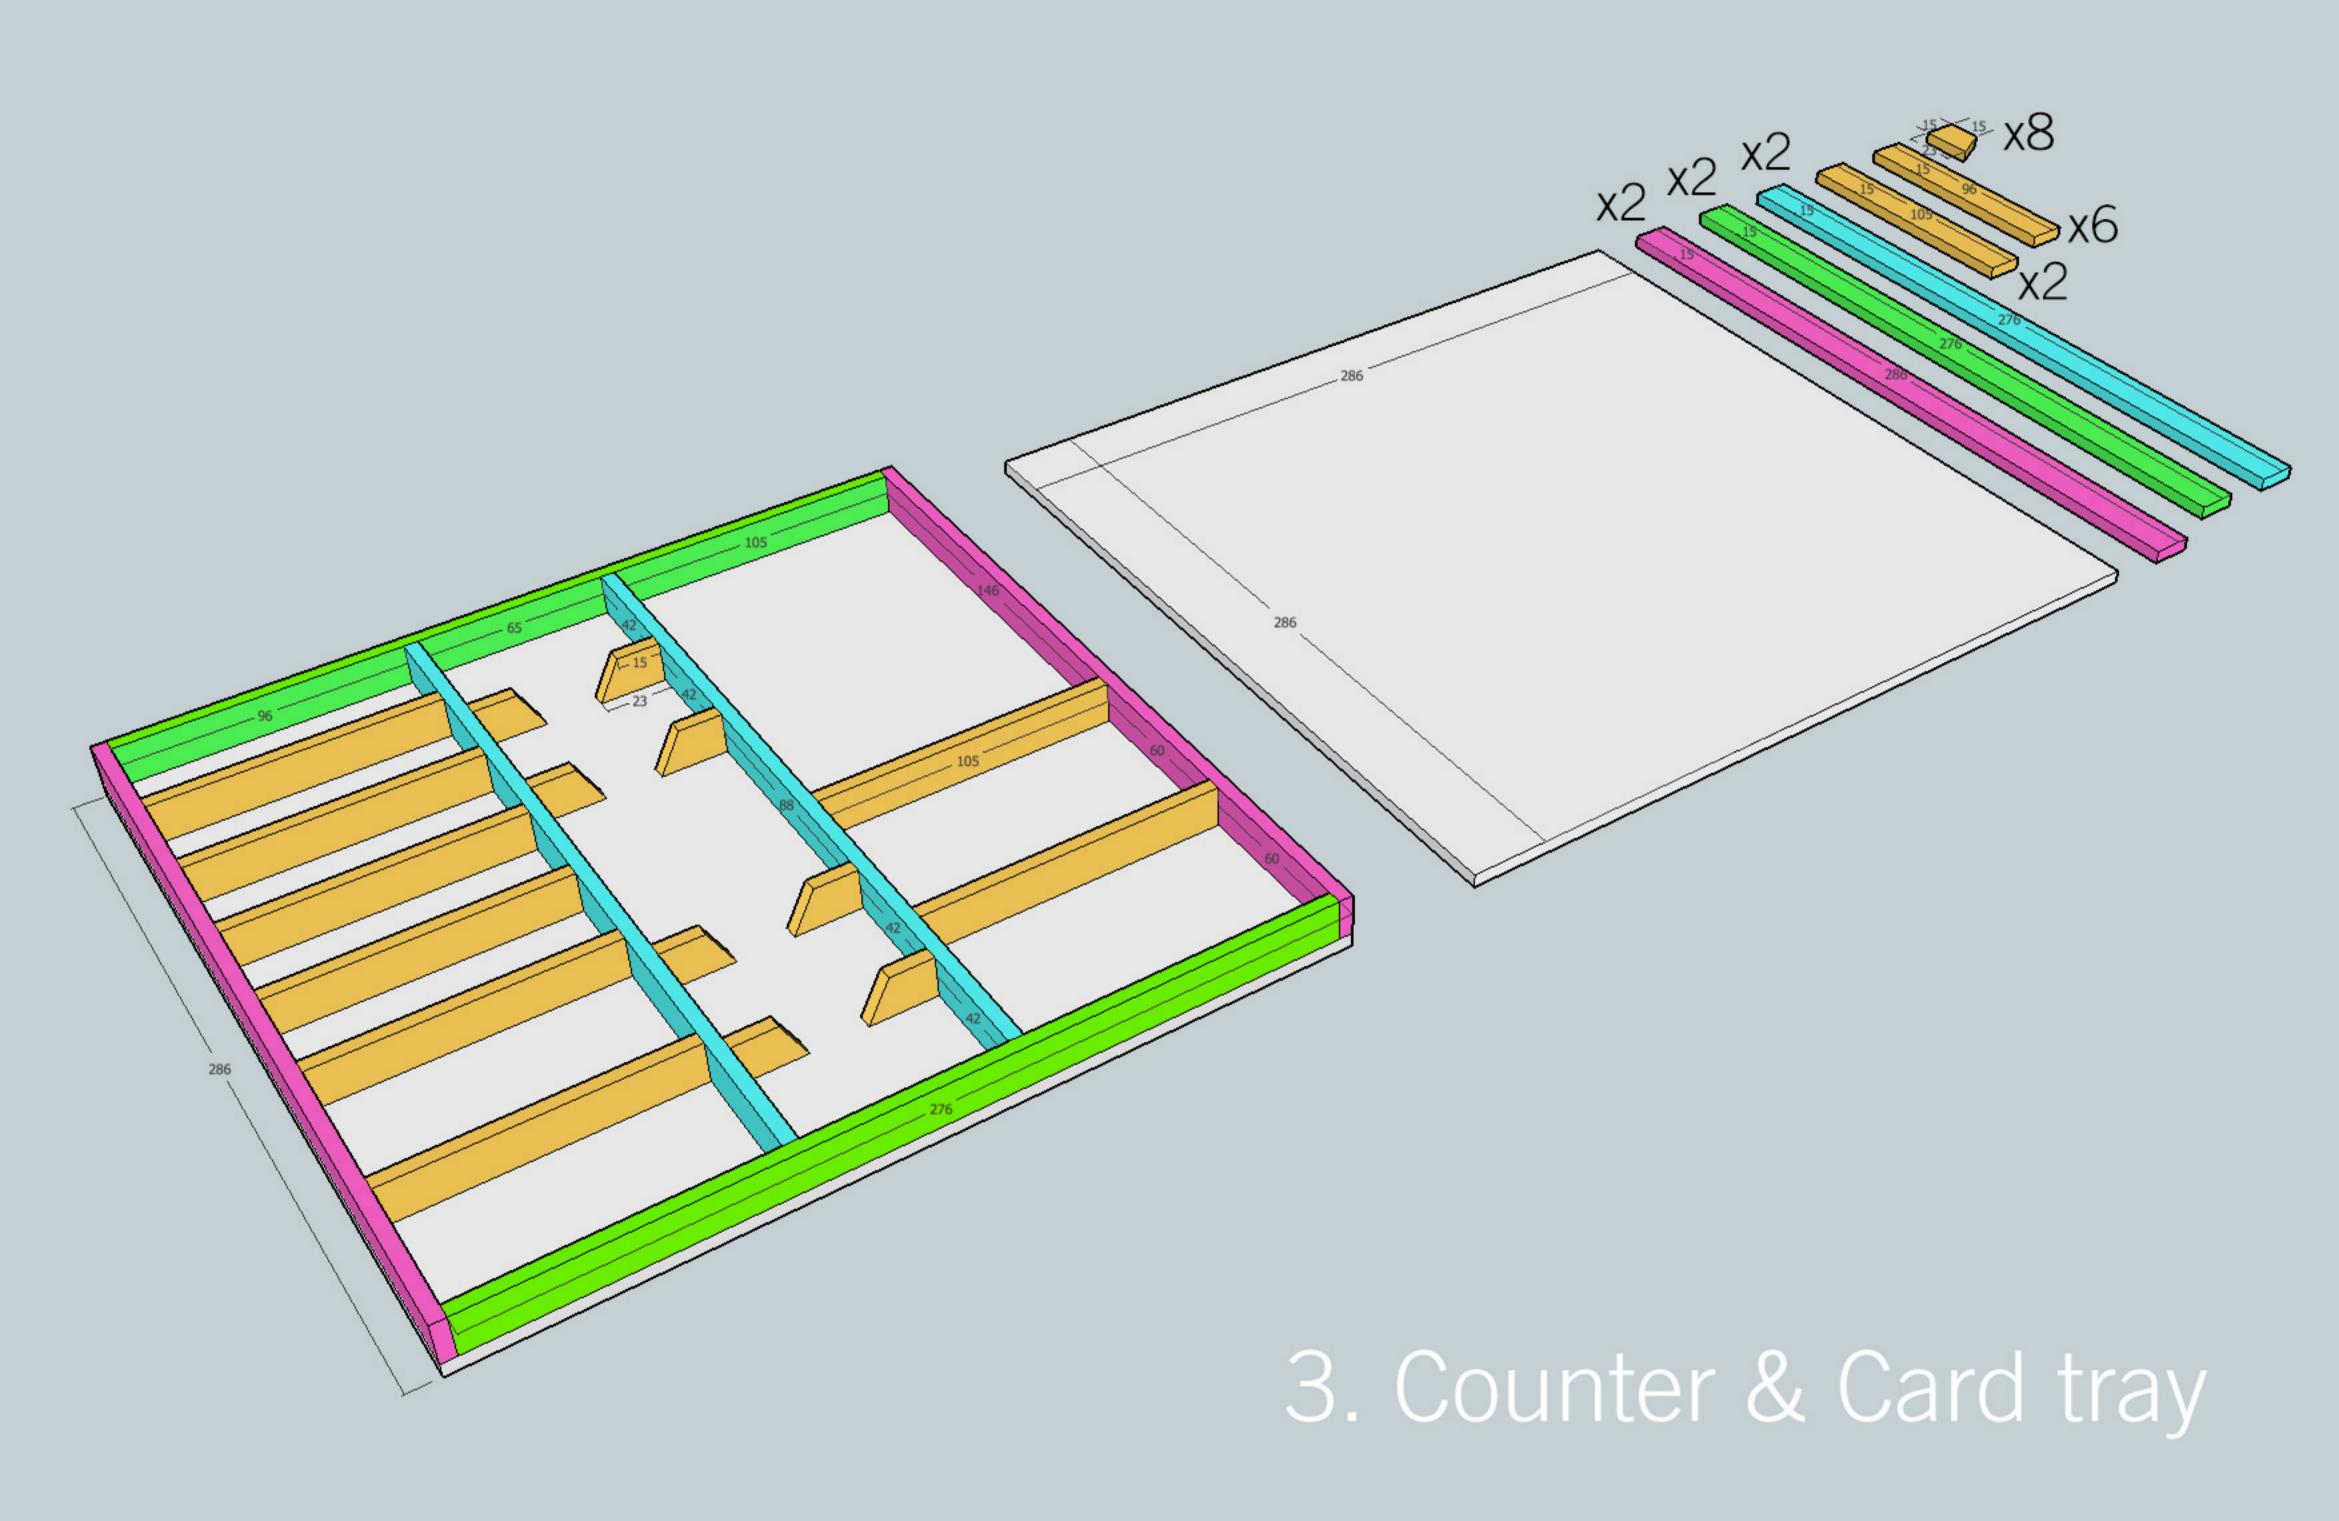

**DESCENT 2nd EDITION** 

Publisher: Fantasy Flight Games (2012)

v1.1

Jul 2013

Foamcore box insert and trays

(All measurements in millimetres)

Print on card (ensure you are printing at 100% scale) laminate and trim to size.

## Using Foamcore: The Basics

- always use a sharp craft knife and a metal ruler, be careful of your fingers, and cut directly down to ensure a clean 90° edge.
- measure carefully; using a cutting mat marked with a grid can be helpful to ensure accurate 90° angles.
- draw a thin line of white craft glue along the middle of the foamcore edge and clean up any excess after pressing surfaces together.
- use dressmaking pins to keep pieces together; you can remove these once the glue is dry.

Please note that the accuracy of these plans is not guaranteed and no responsibility is taken for errors. We recommend checking all measurements and using your own discretion as you build. Use at your own risk.