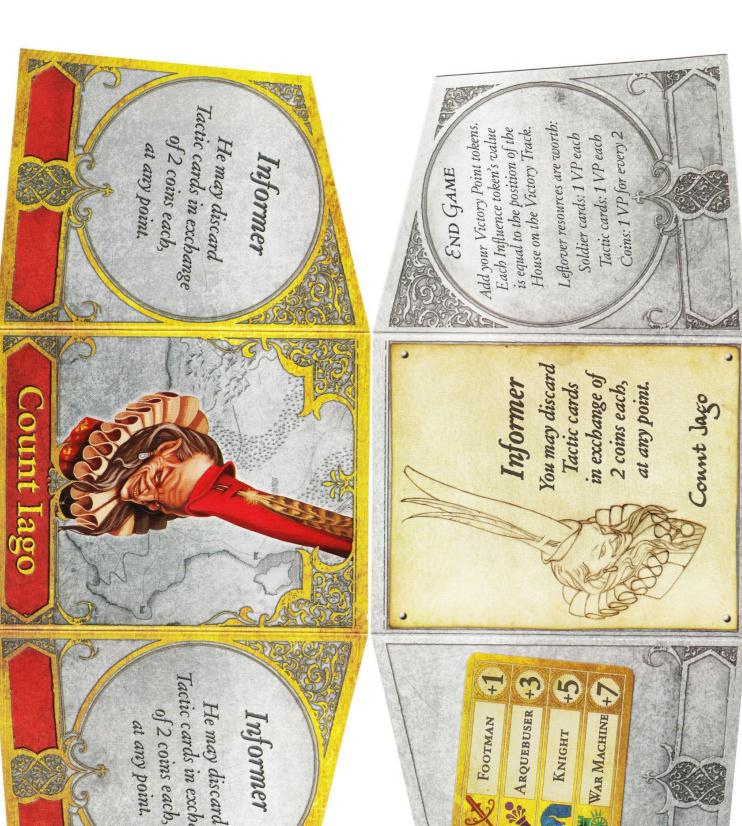

## **DOGS OF WAR – KSE CHARACTER SCREENS**

These sheets are intended only for the personal use of existing owners of the game for additional reference.

I make no claim whatsoever to the rights of the publisher and copyright holder, and do not benefit financially from these player aids. Artwork from the original game is copyrighted by the publisher and used without permission.

This PDF may not be re-posted online, sold or used in any way except for personal use.

- Print on card, A4 size, single-sided, at 100% scaling;
- Cut along the outer borders of the 2 sides of each screen;
- Fold along the line between the 2 sides; and glue together