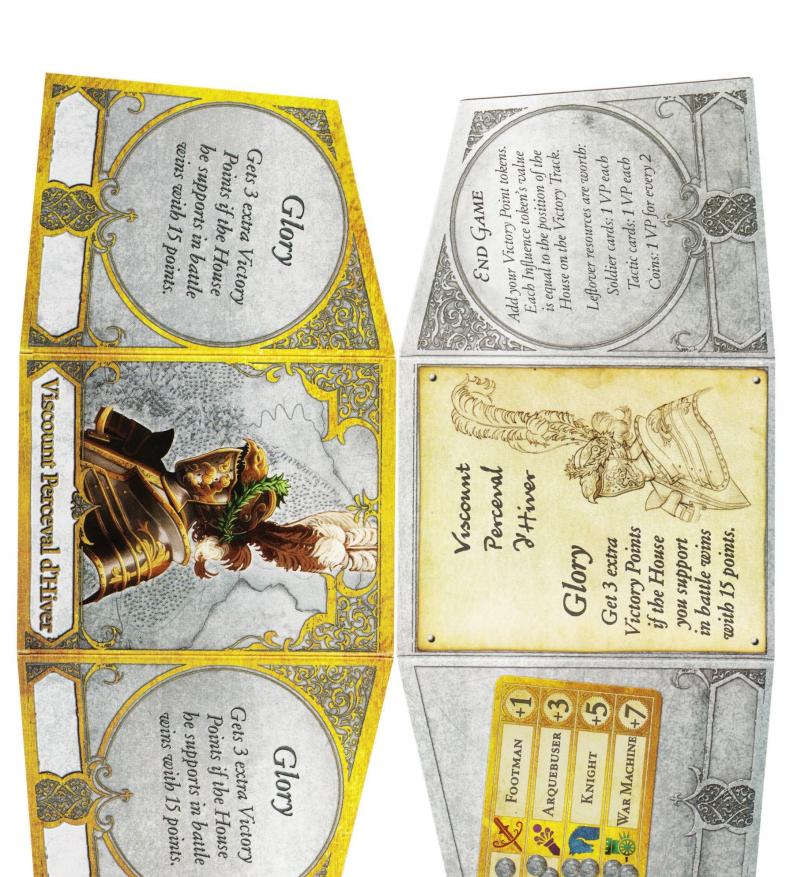

## **DOGS OF WAR – KSE CHARACTER SCREENS**

These sheets are intended only for the personal use of existing owners of the game for additional reference.

I make no claim whatsoever to the rights of the publisher and copyright holder, and do not benefit financially from these player aids. Artwork from the original game is copyrighted by the publisher and used without permission.

This PDF may not be re-posted online, sold or used in any way except for personal use.

- Print on card, A4 size, single-sided, at 100% scaling;
- Cut along the outer borders of the 2 sides of each screen;
- Fold along the line between the 2 sides; and glue together

KNIGHT