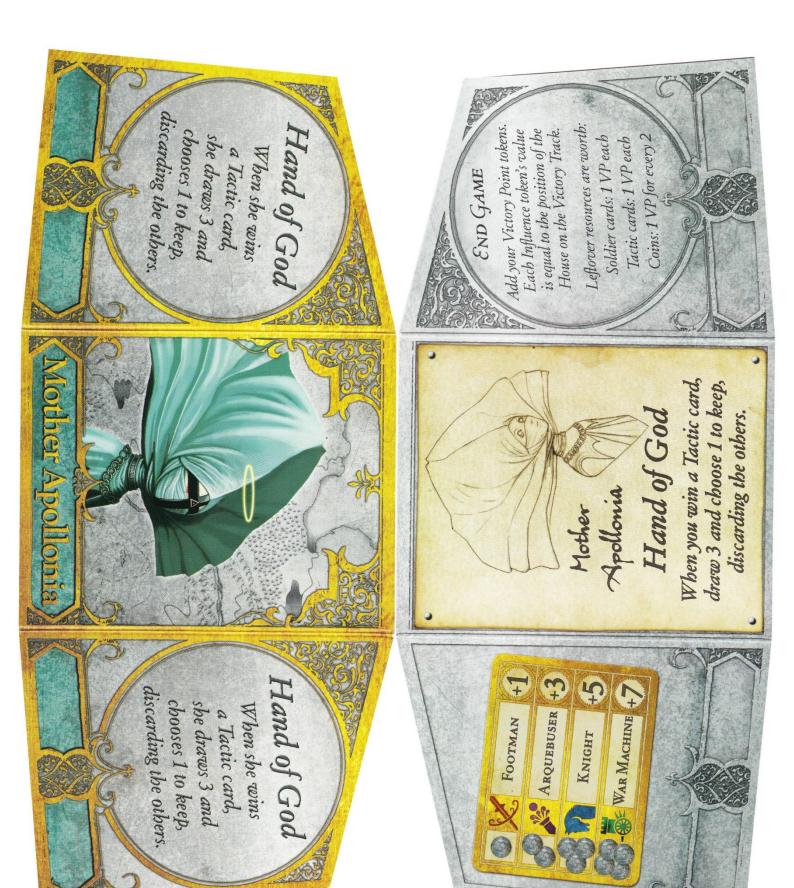

## **DOGS OF WAR – KSE CHARACTER SCREENS**

These sheets are intended only for the personal use of existing owners of the game for additional reference.

I make no claim whatsoever to the rights of the publisher and copyright holder, and do not benefit financially from these player aids. Artwork from the original game is copyrighted by the publisher and used without permission.

This PDF may not be re-posted online, sold or used in any way except for personal use.

- Print on card, A4 size, single-sided, at 100% scaling;
- Cut along the outer borders of the 2 sides of each screen;
- Fold along the line between the 2 sides; and glue together