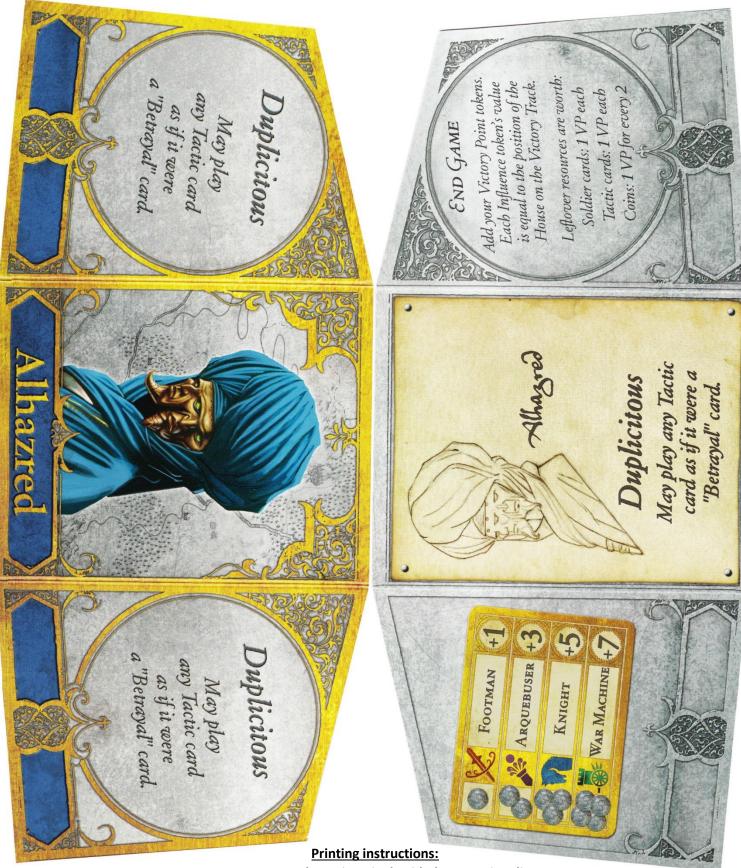

## **DOGS OF WAR – KSE CHARACTER SCREENS**

These sheets are intended only for the personal use of existing owners of the game for additional reference.

I make no claim whatsoever to the rights of the publisher and copyright holder, and do not benefit financially from these player aids. Artwork from the original game is copyrighted by the publisher and used without permission.

This PDF may not be re-posted online, sold or used in any way except for personal use.

- Print on card, A4 size, single-sided, at 100% scaling;
- Cut along the outer borders of the 2 sides of each screen;
- Fold along the line between the 2 sides; and glue together