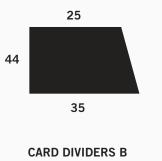

#### BASIC TRAY DIMENSIONS

| BASE:<br>HIGH OUTER WALL:<br>HIGH OUTER WALL:<br>LOW OUTER WALL:<br>LOW OUTER WALL:<br>LONG INNER WALL: | 286 x 286<br>286 x 59<br>281 x 59<br>281 x 44<br>276 x 44<br>276 x 44 |
|---------------------------------------------------------------------------------------------------------|-----------------------------------------------------------------------|
| SHORT INNER DIVIDER:                                                                                    | 92 x 44                                                               |
| LONG INNER DIVIDER:                                                                                     | 179 x 44                                                              |
| 4 CARD DIVIDERS (A):                                                                                    | 35 x 44                                                               |
| 2 CARD DIVIDERS (B):                                                                                    | 45 x 44                                                               |
| 2 CARD DIVIDERS (C):                                                                                    | 60 x 44                                                               |
| TOTAL HEIGHT (HIGH):                                                                                    | 64                                                                    |
| TOTAL HEIGHT (LOW):                                                                                     | 49                                                                    |