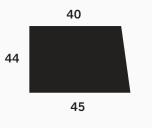

#### BASIC TRAY DIMENSIONS

| BASE:<br>HIGH OUTER WALL:<br>HIGH OUTER WALL:<br>LOW OUTER WALL:<br>LOW OUTER WALL:<br>LONG INNER WALL: | 286 x 286<br>286 x 59<br>281 x 59<br>281 x 44<br>276 x 44<br>276 x 44 |
|---------------------------------------------------------------------------------------------------------|-----------------------------------------------------------------------|
| SHORT INNER DIVIDER:                                                                                    | 92 x 44                                                               |
| LONG INNER DIVIDER:                                                                                     | 179 x 44                                                              |
| 4 CARD DIVIDERS (A):                                                                                    | 35 x 44                                                               |
| 2 CARD DIVIDERS (B):                                                                                    | 45 x 44                                                               |
| 2 CARD DIVIDERS (C):                                                                                    | 60 x 44                                                               |
| TOTAL HEIGHT (HIGH):                                                                                    | 64                                                                    |
| TOTAL HEIGHT (LOW):                                                                                     | 49                                                                    |