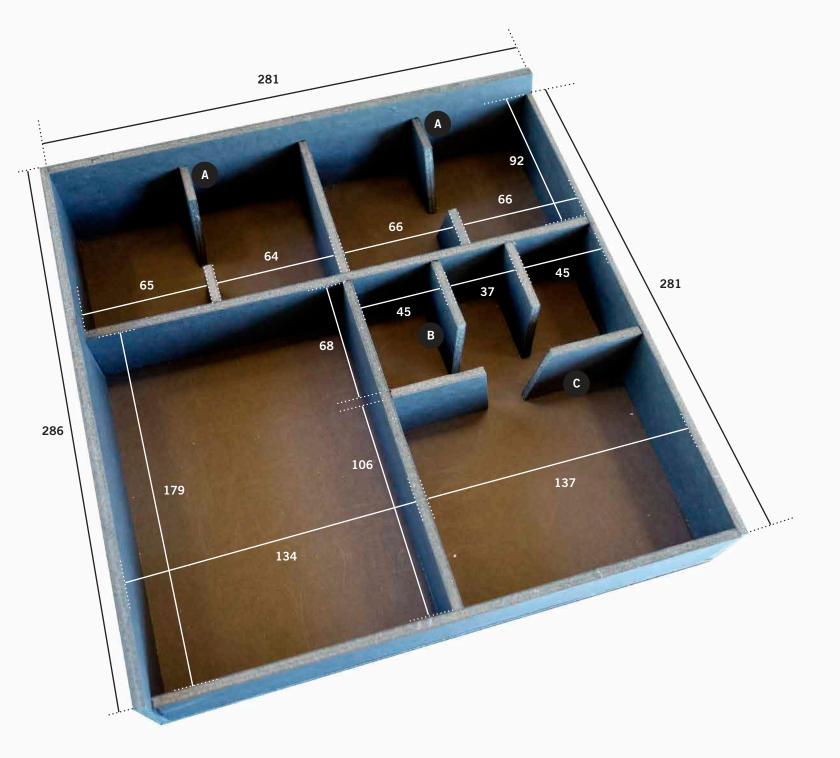

#### BASIC TRAY DIMENSIONS

| BASE:<br>HIGH OUTER WALL:<br>HIGH OUTER WALL:<br>LOW OUTER WALL:<br>LOW OUTER WALL:<br>LONG INNER WALL: | 286 x 286<br>286 x 59<br>281 x 59<br>281 x 44<br>276 x 44<br>276 x 44 |
|---------------------------------------------------------------------------------------------------------|-----------------------------------------------------------------------|
| SHORT INNER DIVIDER:                                                                                    | 92 x 44                                                               |
| LONG INNER DIVIDER:                                                                                     | 179 x 44                                                              |
| 4 CARD DIVIDERS (A):                                                                                    | 35 x 44                                                               |
| 2 CARD DIVIDERS (B):                                                                                    | 45 x 44                                                               |
| 2 CARD DIVIDERS (C):                                                                                    | 60 x 44                                                               |
| TOTAL HEIGHT (HIGH):                                                                                    | 64                                                                    |
| TOTAL HEIGHT (LOW):                                                                                     | 49                                                                    |