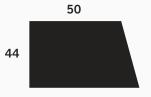

#### BASIC TRAY DIMENSIONS

| BASE:<br>HIGH OUTER WALL:<br>HIGH OUTER WALL:<br>LOW OUTER WALL:<br>LOW OUTER WALL:<br>LONG INNER WALL: | 286 x 286<br>286 x 59<br>281 x 59<br>281 x 44<br>276 x 44<br>276 x 44 |
|---------------------------------------------------------------------------------------------------------|-----------------------------------------------------------------------|
| SHORT INNER DIVIDER:                                                                                    | 92 x 44                                                               |
| LONG INNER DIVIDER:                                                                                     | 179 x 44                                                              |
| 4 CARD DIVIDERS (A):                                                                                    | 35 x 44                                                               |
| 2 CARD DIVIDERS (B):                                                                                    | 45 x 44                                                               |
| 2 CARD DIVIDERS (C):                                                                                    | 60 x 44                                                               |
| TOTAL HEIGHT (HIGH):                                                                                    | 64                                                                    |
| TOTAL HEIGHT (LOW):                                                                                     | 49                                                                    |

# CARD DIVIDERS C