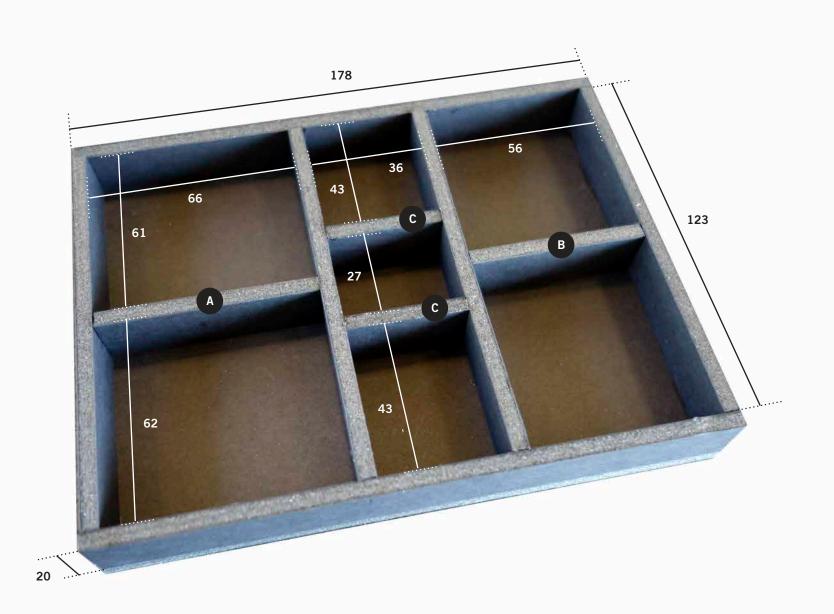

## COUNTER TRAY

| BASE:               | 178 x 133 |
|---------------------|-----------|
| 2 LONG SIDE WALLS:  | 178 x 20  |
| 4 SHORT SIDE WALLS: | 123 x 20  |
| INTERIOR WALL A:    | 66 x 20   |
| INTERIOR WALL B:    | 56 x 20   |
| 2 INTERIOR WALLS C: | 36 x 20   |
| TOTAL HEIGHT:       | 25        |