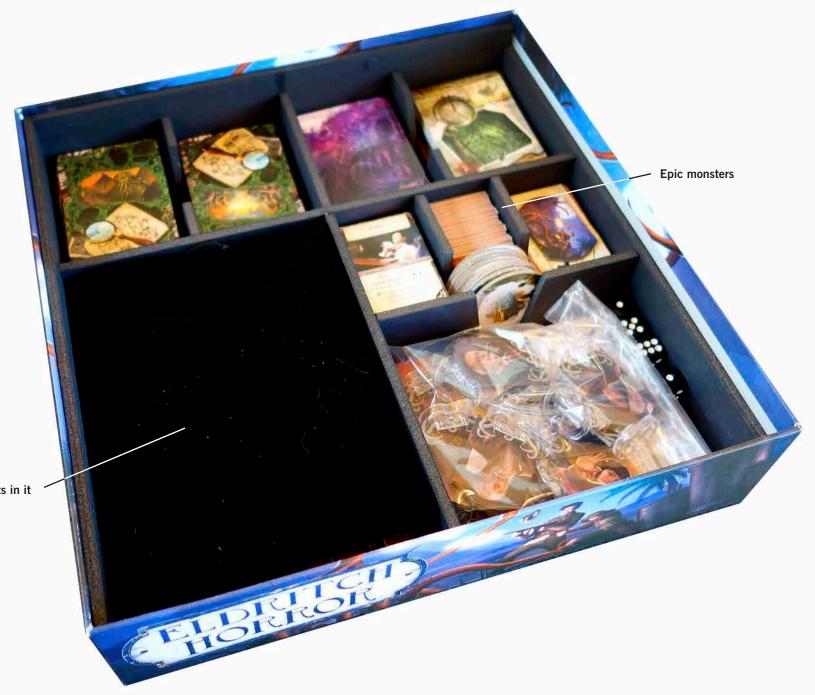

#### Universal Head. Design That Works. www.universalhead.com

Cloth bag with monster chits in it