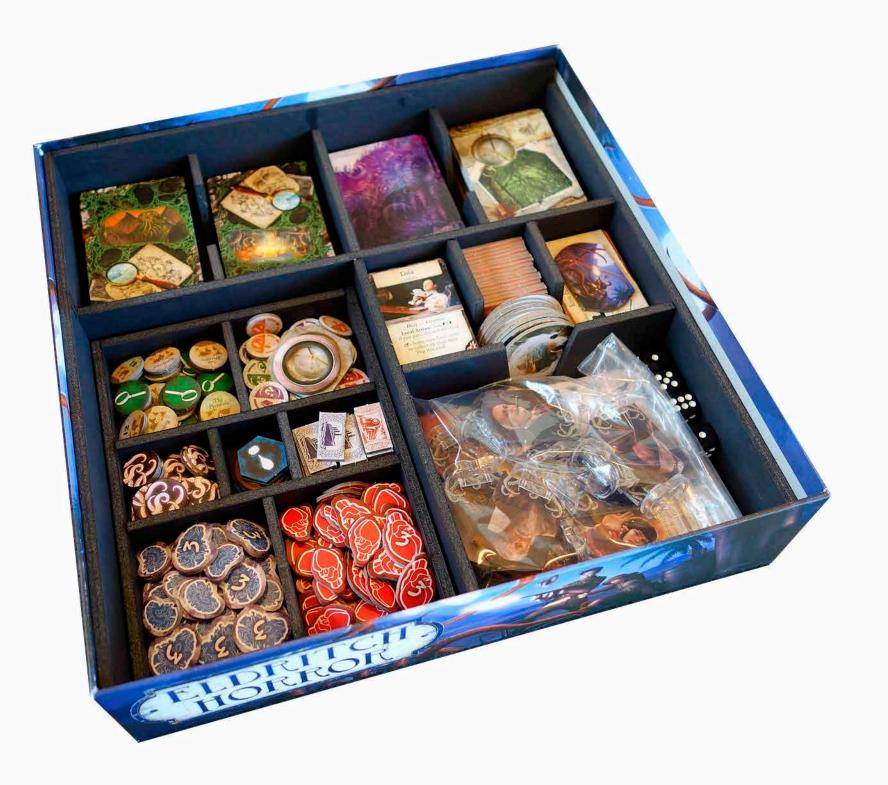

#### Universal Head. Design That Works. www.universalhead.com











Cloth bag with monster chits in it





#### BASIC TRAY DIMENSIONS

| BASE:<br>HIGH OUTER WALL:<br>HIGH OUTER WALL:<br>LOW OUTER WALL:<br>LOW OUTER WALL:<br>LONG INNER WALL: | 286 x 286<br>286 x 59<br>281 x 59<br>281 x 44<br>276 x 44<br>276 x 44 |
|---------------------------------------------------------------------------------------------------------|-----------------------------------------------------------------------|
| SHORT INNER DIVIDER:                                                                                    | 92 x 44                                                               |
| LONG INNER DIVIDER:                                                                                     | 179 x 44                                                              |
| 4 CARD DIVIDERS (A):