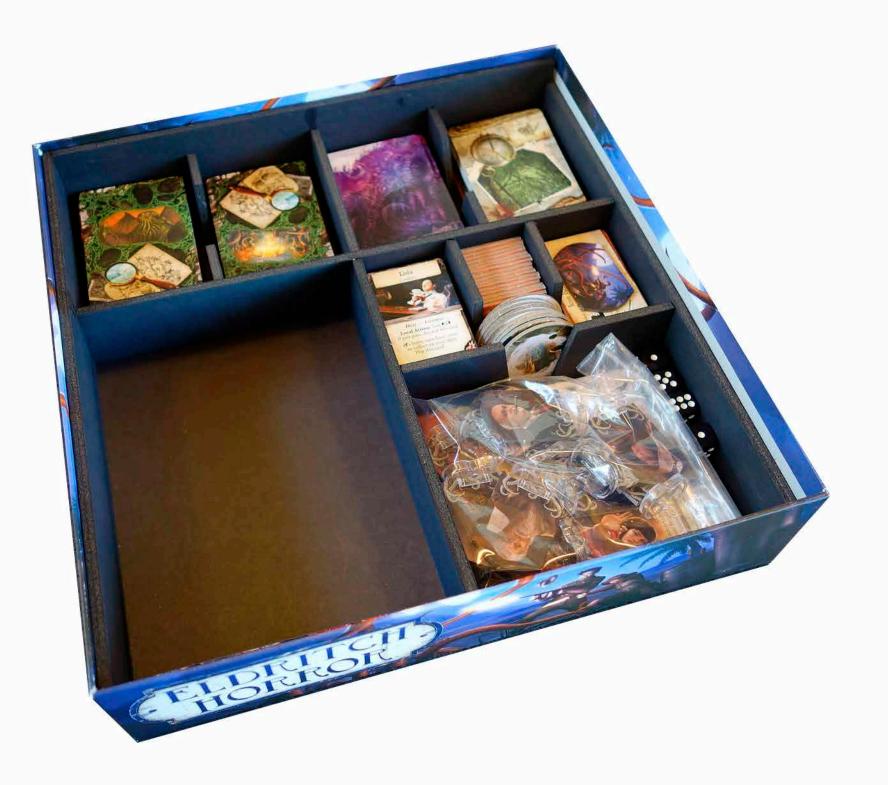

#### Universal Head. Design That Works. www.universalhead.com











Cloth bag with monster chits in it





#### BASIC TRAY DIMENSIONS

| BASE:<br>HIGH OUTER WALL:<br>HIGH OUTER WALL:<br>LOW OUTER WALL:<br>LOW OUTER WALL:<br>LONG INNER WALL: | 286 x 286<br>286 x 59<br>281 x 59<br>281 x 44<br>276 x 44<br>276 x 44 |
|---------------------------------------------------------------------------------------------------------|-----------------------------------------------------------------------|
| SHORT INNER DIVIDER:                                                                                    | 92 x 44                                                               |
| LONG INNER DIVIDER:                                                                                     | 179 x 44                                                              |
| 4 CARD DIVIDERS (A):