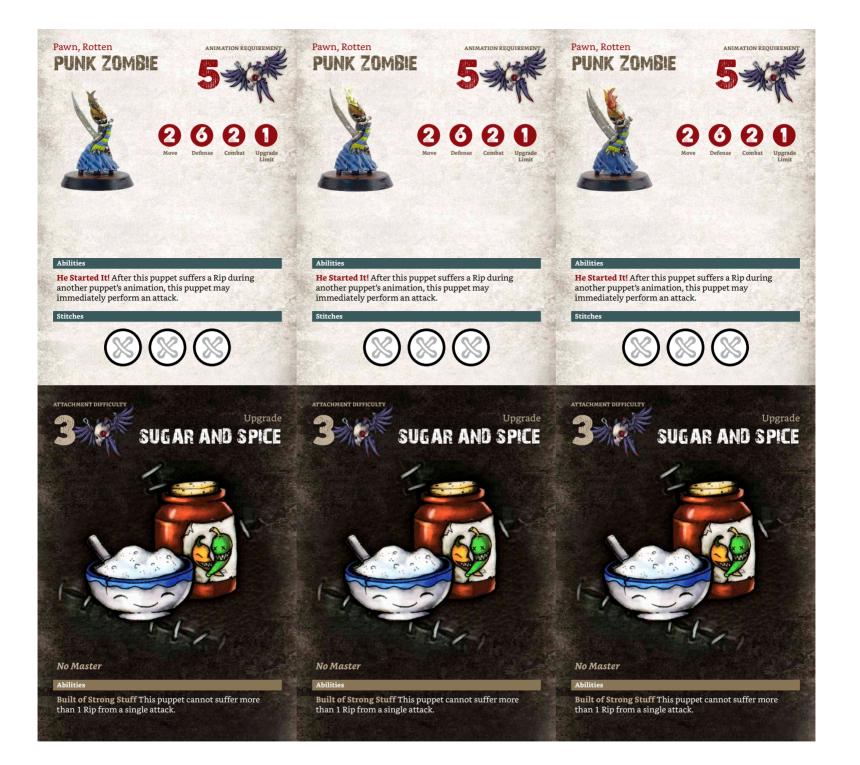

munity – and get bonus rewards too!

# Please sign up and support me! PATREON.COM/ESOTERICORDER

Thankyou! Peter (Universal Head)

## v1.1

#### Sep 2021

Game: PUPPET WARS UNSTITCHED

Publisher: Wyrd Miniatures (2013)

Page 1-15: Redesigned reference cards

These sheets are intended only for the personal use of existing owners of the game for additional reference. Universal Head makes no claim whatsoever to the rights of the publisher and copyright holder, and does not benefit financially from these player aids. Artwork from the original game is copyrighted by the publisher and used without permission. This PDF may not be re-posted online, sold or used in any way except for personal use.

If you need exceptional quality graphic design for your next project, visit universalhead.com











Walk on the Weary While inflicting Rips from an attack, this puppet gains **Powerful +1** (*increase the number of Rips inflicted by this puppet's attacks by 1*) for each Exhausted token on the puppet it is attacking. Walk on the Weary While inflicting Rips from an attack, this puppet gains **Powerful +1** (*increase the number of Rips inflicted by this puppet's attacks by 1*) for each Exhausted token on the puppet it is attacking. Walk on the Weary While inflicting Rips from an attack, this puppet gains **Powerful +1** (*increase the number of Rips inflicted by this puppet's attacks by 1*) for each Exhausted token on the puppet it is attacking.





During this puppet's animation, instead of moving, it may perform an additional action.

Versatile

This puppet may ignore any suits in i