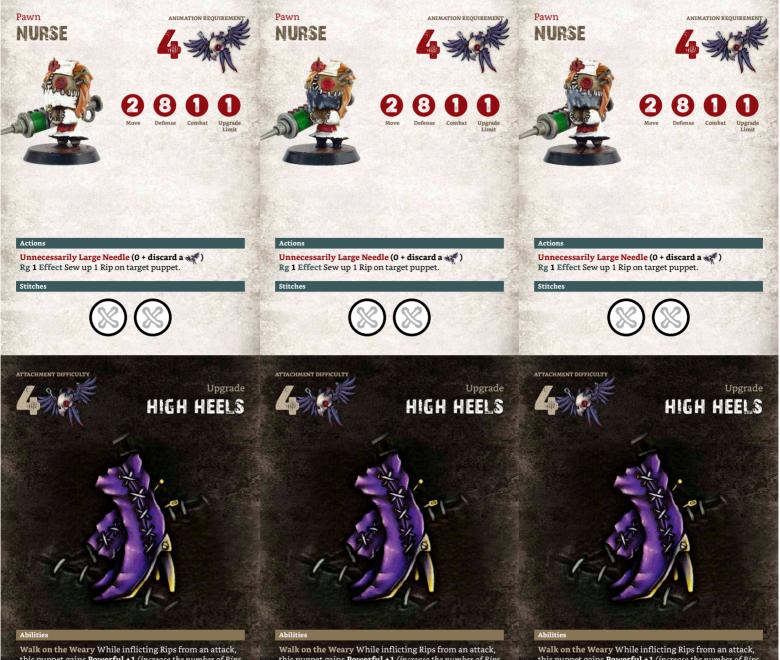

If you need exceptional quality graphic design for your next project, visit universalhead.com

Walk on the Weary While inflicting Rips from an attack, this puppet gains **Powerful +1** (*increase the number of Rips inflicted by this puppet's attacks by 1*) for each Exhausted token on the puppet it is attacking. Walk on the Weary While inflicting Rips from an attack, this puppet gains **Powerful +1** (*increase the number of Rips inflicted by this puppet's attacks by 1*) for each Exhausted token on the puppet it is attacking. Walk on the Weary While inflicting Rips from an attack, this puppet gains **Powerful +1** (*increase the number of Rips inflicted by this puppet's attacks by 1*) for each Exhausted token on the puppet it is attacking.