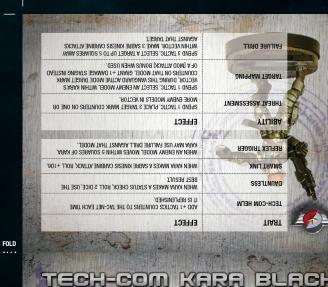

| ATTACK MOD RNG D/S EFFECT   SABRE KINESIS<br>CARBINE 5 M 5/2 IF TARGET IS MILLED, TARGET MARK ALL ENEM<br>MODELS ADJACENT TO THE TARGETS SOURCE. |
|--------------------------------------------------------------------------------------------------------------------------------------------------|
|                                                                                                                                                  |
|                                                                                                                                                  |
| M-BLADE 6 C 3/1 -                                                                                                                                |
| KATAR PISTOL 4 S 4/1 A KATAR PISTOL CAN BE USED AS A CLOSE COMBAT WEAPON.                                                                        |