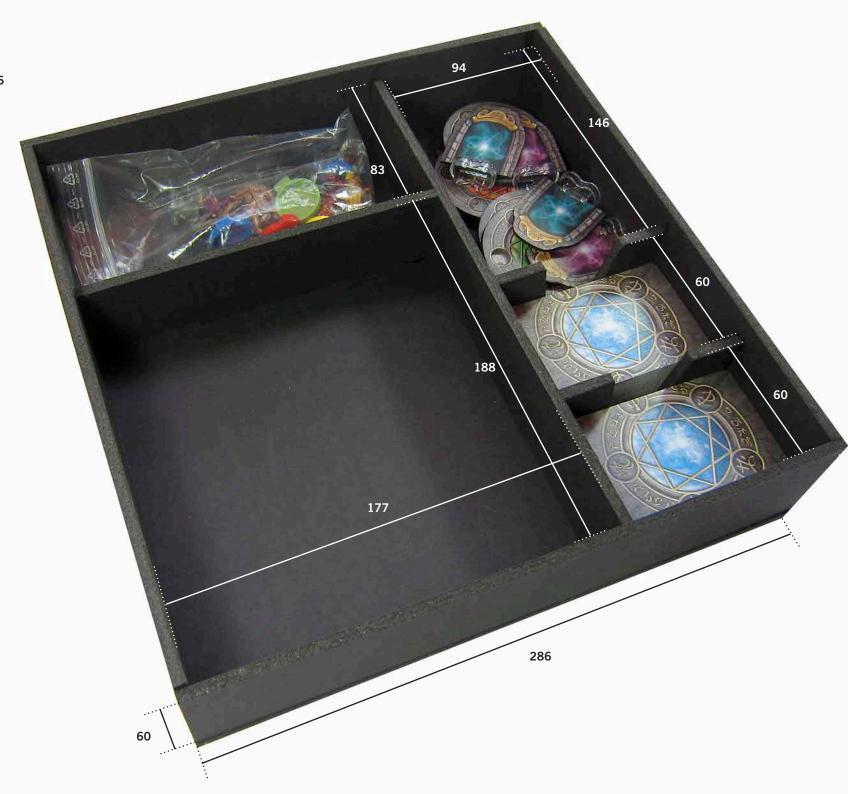

### **MAIN TRAY**

TOTAL HEIGHT:

BASE: 286 x 286
2 LONG EXTERIOR WALLS: 286 x 60
2 SHORTER EXTEROR WALLS: 276 x 60
1 LONG INTERIOR WALL: 276 x 48
1 SHORT INTERIOR WALL: 177 x 48
4 CARD DIVIDER PIECES: 35 x 48