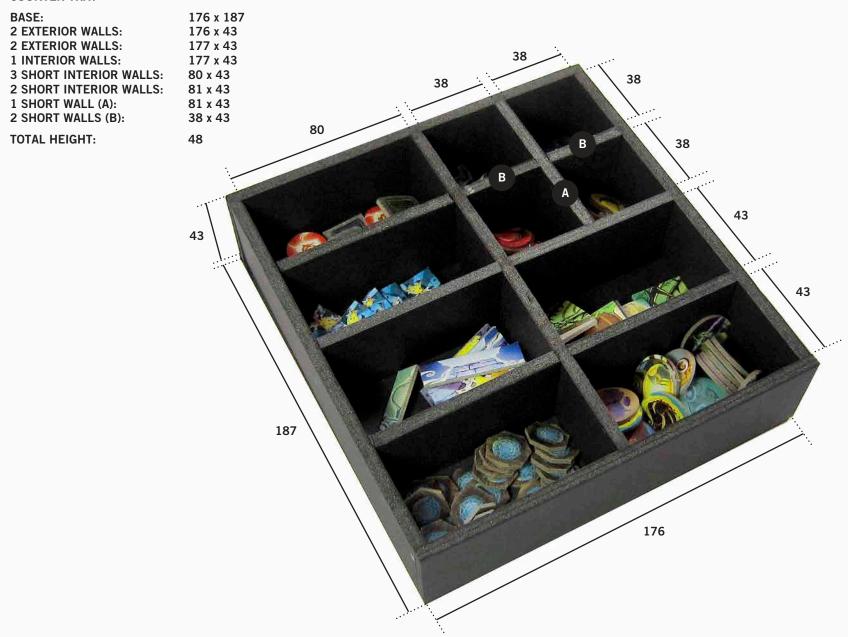

l Videos**

Part 1: www.orderofgamers.com/using-foamcore-part-1 Part 2: www.orderofgamers.com/using-foamcore-part-2 Part 3: www.orderofgamers.com/using-foamcore-part-3

Check out the **forums** at www.orderofgamers.com for inspiration and advice from other members of the Esoteric Order of Gamers.

#### Please Note

Please note that the accuracy of these plans is not guaranteed and no responsibility is taken for errors. We recommend checking all measurements and using your own discretion as you build. Use at your own risk.









### **MAIN TRAY**

TOTAL HEIGHT:

BASE: 286 x 286
2 LONG EXTERIOR WALLS: 286 x 60
2 SHORTER EXTEROR WALLS: 276 x 60
1 LONG INTERIOR WALL: 276 x 48
1 SHORT INTERIOR WALL: 177 x 48
4 CARD DIVIDER PIECES: 35 x 48

65

CARD DIVIDERS

25



35



## **COUNTER TRAY**