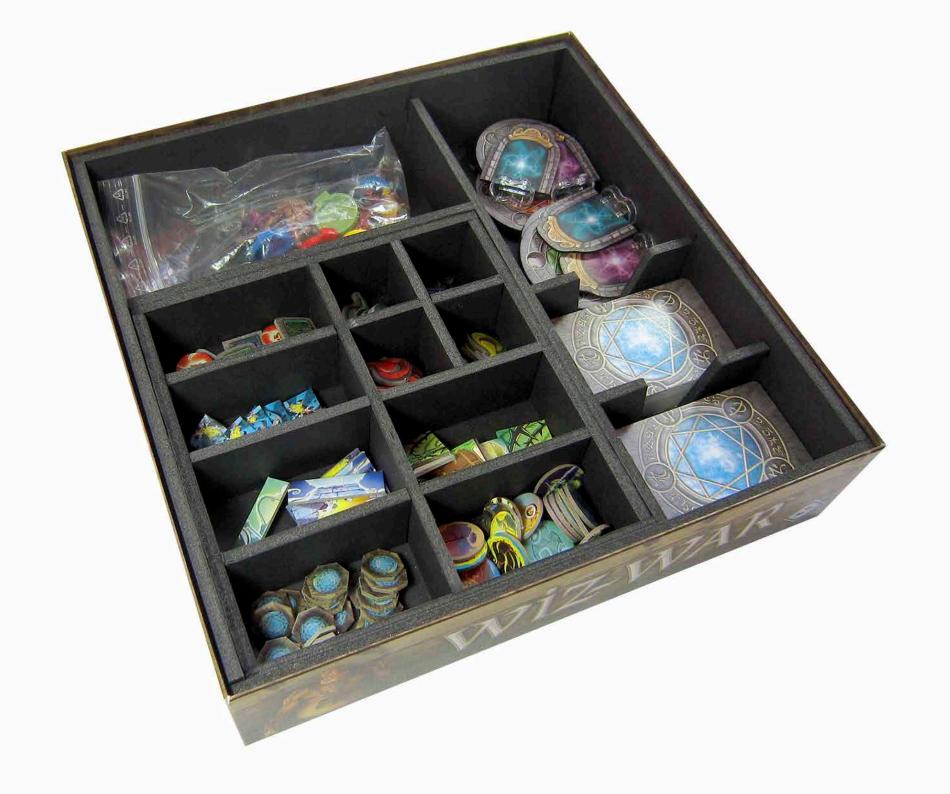

### **MAIN TRAY**

TOTAL HEIGHT:

BASE: 286 x 286
2 LONG EXTERIOR WALLS: 286 x 60
2 SHORTER EXTEROR WALLS: 276 x 60
1 LONG INTERIOR WALL: 276 x 48
1 SHORT INTERIOR WALL: 177 x 48
4 CARD DIVIDER PIECES: 35 x 48

65

CARD DIVIDERS

25

35

## **COUNTER TRAY**